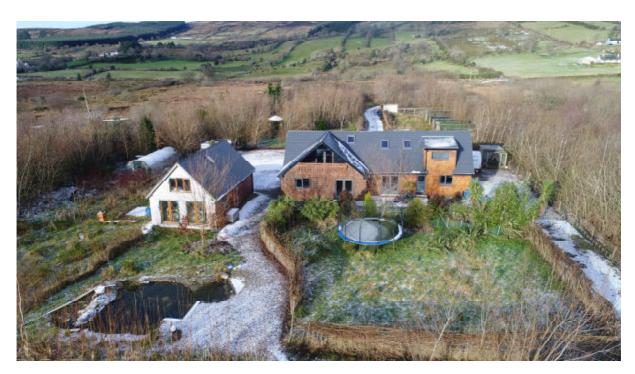

#### LICENSED AUCTIONEERS & SOLE AGENTS

ARDTARMON CASTLE, BALLINFULL, CO. SLIGO, F91KW88, Ireland

TEL/FAX 00353-71-9163284 email info@irishproperties.com WEB: www.irishproperties.com

No 308 Energy efficient rustic residence near Lough Keel, Letterkenny, Co. Donegal (208BE-DL) approx. 1.51hectares/ 3/7 acre Price Guide: € 365.000

#### **Key Factors:**

Energy efficient passive style residence on ample ground Air recovery heating system and underfloor heating Outhouse/garage suitable for further conversion 3.7 acres with paddocks, ponds, stables, outhouse Picturesque location

Stable block

Small animal shelters for dogs and foul

3.7 acre of ground

Garden pond with island feature, bathing deepwater pond

Paddocks sub-divided with willow hedging.

Very private from public road with long driveway leading to the property.

Very scenic area, close to Lough Keel.

Just 10 minutes from Letterkenny make this a very attractive family home with plenty of ground for hobby farming.

VIDEO LINK: https://youtu.be/Kox8-2OkoSw

Price Guide: € 365.000