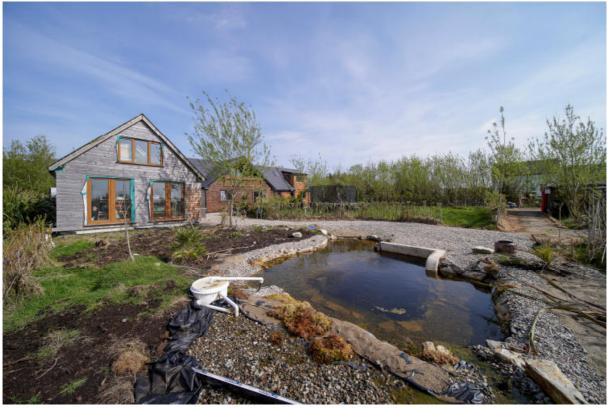

Stable block

Small animal shelters for dogs and foul

3.7 acre of ground

Garden pond with island feature, bathing deepwater pond

Paddocks sub-divided with willow hedging.

Very private from public road with long driveway leading to the property.

Very scenic area, close to Lough Keel.

Just 10 minutes from Letterkenny make this a very attractive family home with plenty of ground for hobby farming.

VIDEO LINK: https://youtu.be/Kox8-2OkoSw

Price Guide: € 365.000