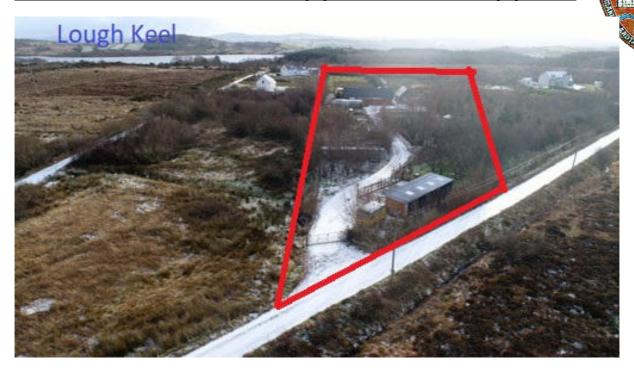

10 minutes from Letterkenny, near Lough Keel at Termon, Co. Donegal

Stable block

Small animal shelters for dogs and foul

3.7 acre of ground

Garden pond with island feature, bathing deepwater pond

Paddocks sub-divided with willow hedging.

Very private from public road with long driveway leading to the property.

Very scenic area, close to Lough Keel.

Just 10 minutes from Letterkenny make this a very attractive family home with plenty of ground for hobby farming.

VIDEO LINK: https://youtu.be/Kox8-2OkoSw

Price Guide: € 365.000