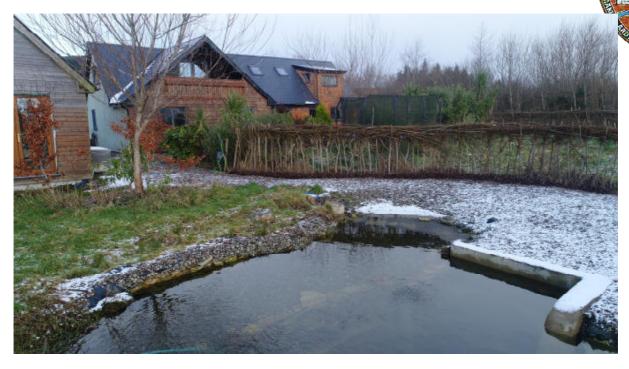

Stable block

Small animal shelters for dogs and foul

3.7 acre of ground

Garden pond with island feature, bathing deepwater pond

Paddocks sub-divided with willow hedging.

Very private from public road with long driveway leading to the property.