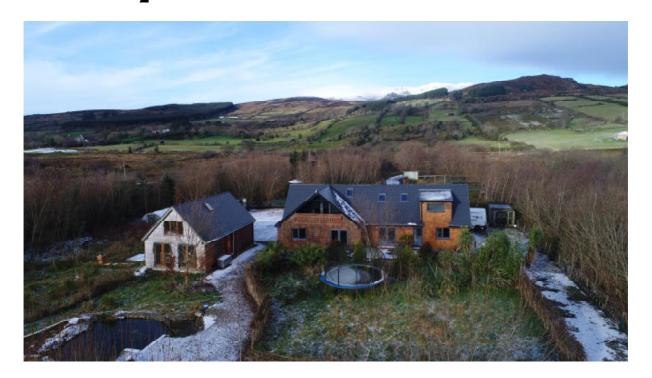

#### LICENSED AUCTIONEERS & SOLE AGENTS

ARDTARMON CASTLE, BALLINFULL, CO. SLIGO, F91KW88, Ireland

TEL/FAX 00353-71-9163284 email info@irishproperties.com WEB: www.irishproperties.com

No 308 Energy efficient rustic residence near Lough Keel, Letterkenny, Co. Donegal (208BE-DL) approx. 1.51hectares/ 3/7 acre Price Guide: € 365.000

#### **Key Factors:**

Energy efficient passive style residence on ample ground Air recovery heating system and underfloor heating Outhouse/garage suitable for further conversion 3.7 acres with paddocks, ponds, stables, outhouse Picturesque location

10 minutes from Letterkenny, near Lough Keel at Termon, Co. Donegal

Stable block

Small animal shelters for dogs and foul

3.7 acre of ground

Garden pond with island feature, bathing deepwater pond

Paddocks sub-divided with willow hedging.

Very private from public road with long driveway leading to the property.

Very scenic area, close to Lough Keel.

Just 10 minutes from Letterkenny make this a very attractive family home with plenty of ground for hobby farming.

VIDEO LINK: https://youtu.be/Kox8-2OkoSw

Price Guide: € 365.000