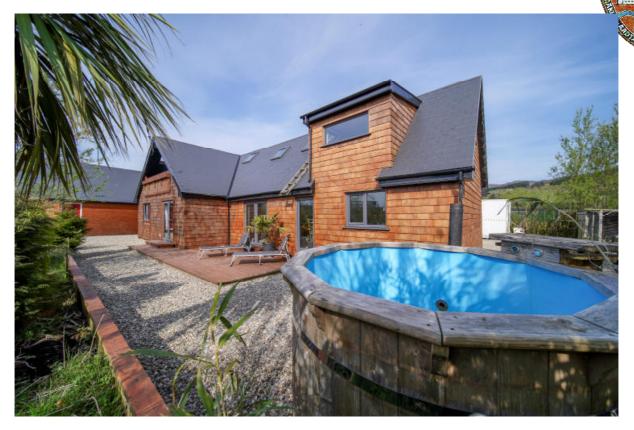

#### LICENSED AUCTIONEERS & SOLE AGENTS

ARDTARMON CASTLE, BALLINFULL, CO. SLIGO, F91KW88, Ireland

TEL/FAX 00353-71-9163284 email info@irishproperties.com WEB: www.irishproperties.com

No 308 Energy efficient rustic residence near Lough Keel, Letterkenny, Co. Donegal (208BE-DL) approx. 1.51hectares/ 3/7 acre Price Guide: € 365.000

#### **Key Factors:**

Energy efficient passive style residence on ample ground Air recovery heating system and underfloor heating Outhouse/garage suitable for further conversion 3.7 acres with paddocks, ponds, stables, outhouse Picturesque location

#### Description:

An ideal opportunity to acquire an energy efficient family home in the daily rise of fuel prices. The passive style residence has been built approx. 10 years ago. Its fitted with air recovery heating system and underfloor heating. Air to water heatpump

Stable block

Small animal shelters for dogs and foul

3.7 acre of ground

Garden pond with island feature, bathing deepwater pond

Paddocks sub-divided with willow hedging.

Very private from public road with long driveway leading to the property.

Very scenic area, close to Lough Keel.

Just 10 minutes from Letterkenny make this a very attractive family home with plenty of ground for hobby farming.

VIDEO LINK: https://youtu.be/Kox8-2OkoSw

Price Guide: € 365.000