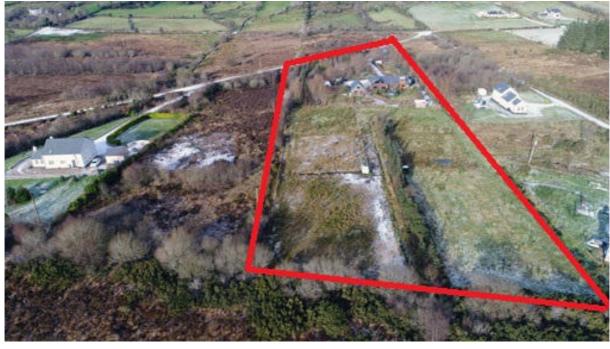

Stable block

Small animal shelters for dogs and foul

3.7 acre of ground

Garden pond with island feature, bathing deepwater pond

Paddocks sub-divided with willow hedging.

Very private from public road with long driveway leading to the property.