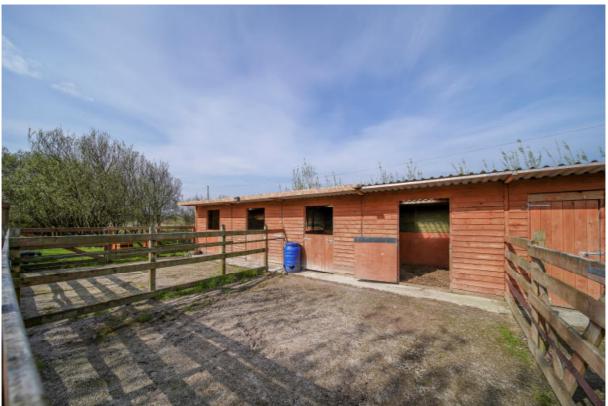

Stable block

Small animal shelters for dogs and foul

3.7 acre of ground

Garden pond with island feature, bathing deepwater pond

Paddocks sub-divided with willow hedging.

Very private from public road with long driveway leading to the property.