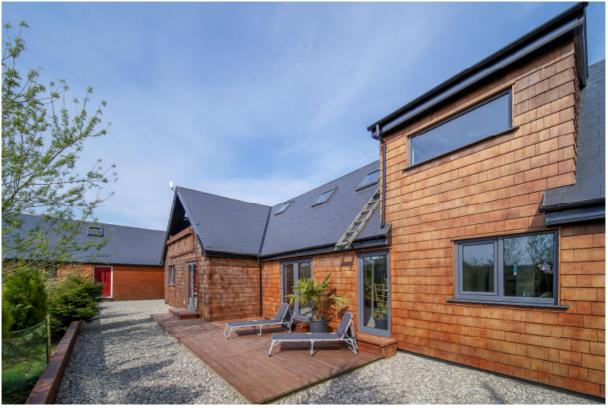

#### LICENSED AUCTIONEERS & SOLE AGENTS

ARDTARMON CASTLE, BALLINFULL, CO. SLIGO, F91KW88, Ireland

TEL/FAX 00353-71-9163284 email info@irishproperties.com WEB: www.irishproperties.com

No 308 Energy efficient rustic residence near Lough Keel, Letterkenny, Co. Donegal (208BE-DL) approx. 1.51hectares/ 3/7 acre Price Guide: € 365.000

#### **Key Factors:**

Energy efficient passive style residence on ample ground Air recovery heating system and underfloor heating Outhouse/garage suitable for further conversion 3.7 acres with paddocks, ponds, stables, outhouse Picturesque location

#### Description:

An ideal opportunity to acquire an energy efficient family home in the daily rise of fuel prices. The passive style residence has been built approx. 10 years ago. Its fitted with air recovery heating system and underfloor heating. Air to water heatpump

The house is of timber frame construction, walls filled with Knauf multifoil Membrane, roof foam sprayed, eternal finish with timber cladding. Passive triple glazing windows and doors. Airtight inside and outside.