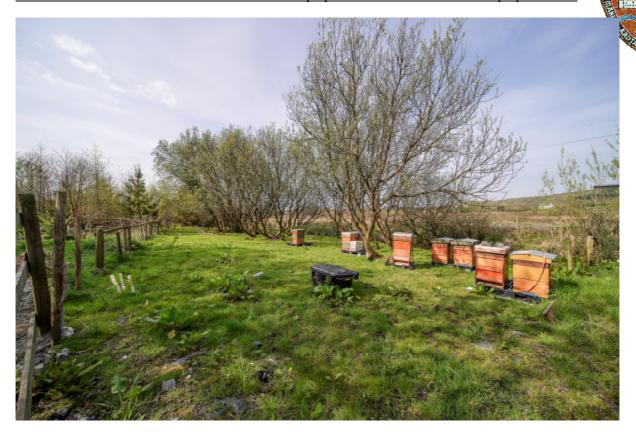

Stable block

Small animal shelters for dogs and foul

3.7 acre of ground

Garden pond with island feature, bathing deepwater pond

Paddocks sub-divided with willow hedging.

Very private from public road with long driveway leading to the property.