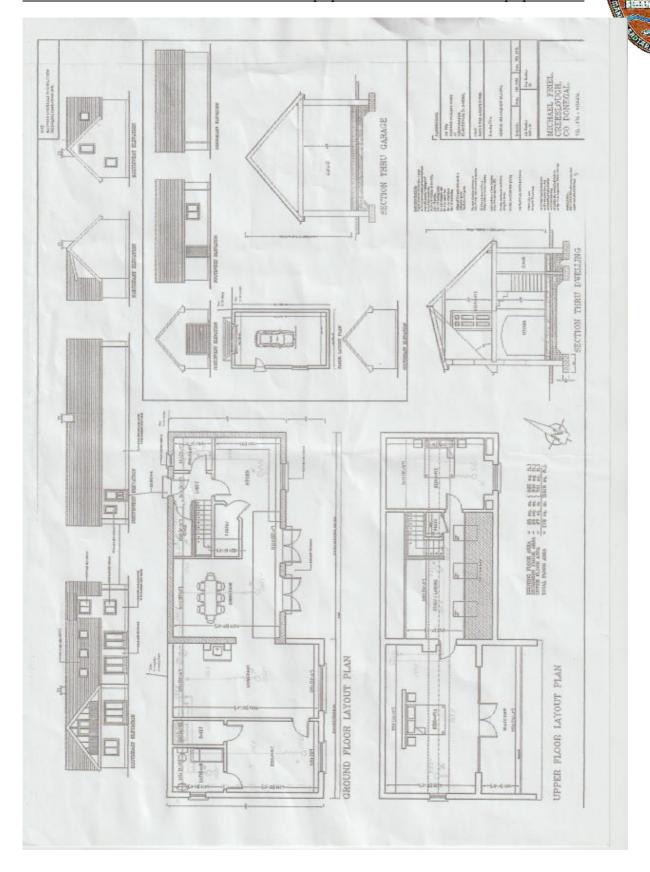

#### Ground Level:

Reception, Bathroom, open plan kitchen/diner/living space, Bedroom en-suite, all South facing.

#### Upper Level:

2 Bedrooms (one with WC and wash hand basin) large landing suitable for home –office.

The above particulars are issued by this office on the understanding that all negotiations are conducted through this office. Every care is taken in preparing particulars but this firm does not hold itself responsible for any inaccuracies. All reasonable offers will be submitted to the vendors.