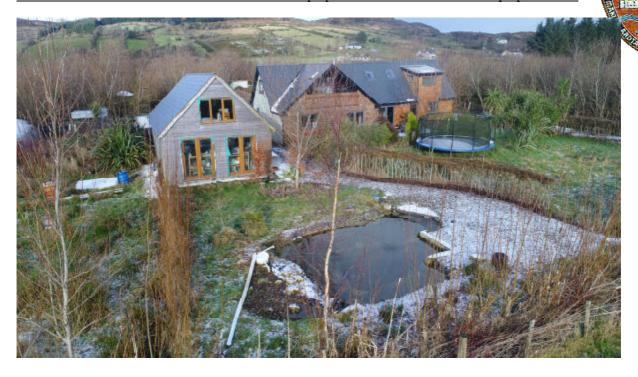

#### LICENSED AUCTIONEERS & SOLE AGENTS

ARDTARMON CASTLE, BALLINFULL, CO. SLIGO, F91KW88, Ireland

TEL/FAX 00353-71-9163284 email info@irishproperties.com WEB: www.irishproperties.com

No 308 Energy efficient rustic residence near Lough Keel, Letterkenny, Co. Donegal (208BE-DL) approx. 1.51hectares/ 3/7 acre Price Guide: € 365.000

#### **Key Factors:**

Energy efficient passive style residence on ample ground Air recovery heating system and underfloor heating Outhouse/garage suitable for further conversion 3.7 acres with paddocks, ponds, stables, outhouse Picturesque location

#### Description:

An ideal opportunity to acquire an energy efficient family home in the daily rise of fuel prices. The passive style residence has been built approx. 10 years ago. Its fitted with air recovery heating system and underfloor heating. Air to water heatpump

Stable block

Small animal shelters for dogs and foul

3.7 acre of ground

Garden pond with island feature, bathing deepwater pond

Paddocks sub-divided with willow hedging.

Very private from public road with long driveway leading to the property.

Very scenic area, close to Lough Keel.

Just 10 minutes from Letterkenny make this a very attractive family home with plenty of ground for hobby farming.

VIDEO LINK: https://youtu.be/Kox8-2OkoSw

Price Guide: € 365.000