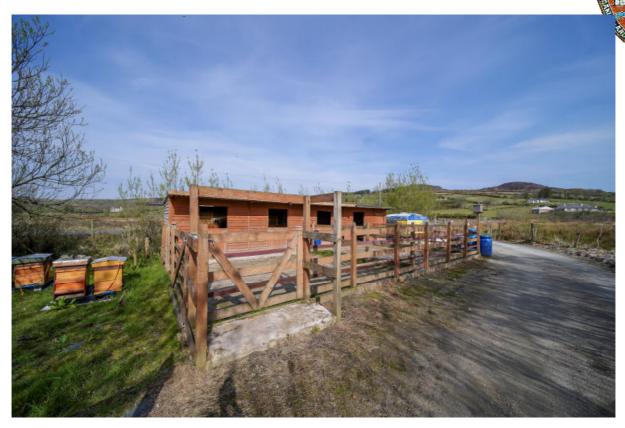

Stable block

Small animal shelters for dogs and foul

3.7 acre of ground

Garden pond with island feature, bathing deepwater pond

Paddocks sub-divided with willow hedging.

Very private from public road with long driveway leading to the property.