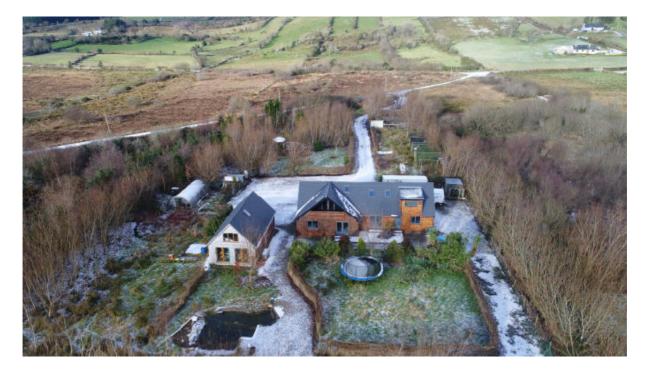

#### LICENSED AUCTIONEERS & SOLE AGENTS

ARDTARMON CASTLE, BALLINFULL, CO. SLIGO, F91KW88, Ireland

TEL/FAX 00353-71-9163284 email info@irishproperties.com WEB: www.irishproperties.com

No 308 Energy efficient rustic residence near Lough Keel, Letterkenny, Co. Donegal (208BE-DL) approx. 1.51hectares/ 3/7 acre Price Guide: € 365.000

#### **Key Factors:**

Energy efficient passive style residence on ample ground Air recovery heating system and underfloor heating Outhouse/garage suitable for further conversion 3.7 acres with paddocks, ponds, stables, outhouse Picturesque location

Stable block

Small animal shelters for dogs and foul

3.7 acre of ground

Garden pond with island feature, bathing deepwater pond

Paddocks sub-divided with willow hedging.

Very private from public road with long driveway leading to the property.

Very scenic area, close to Lough Keel.

Just 10 minutes from Letterkenny make this a very attractive family home with plenty of ground for hobby farming.

VIDEO LINK: https://youtu.be/Kox8-2OkoSw

Price Guide: € 365.000