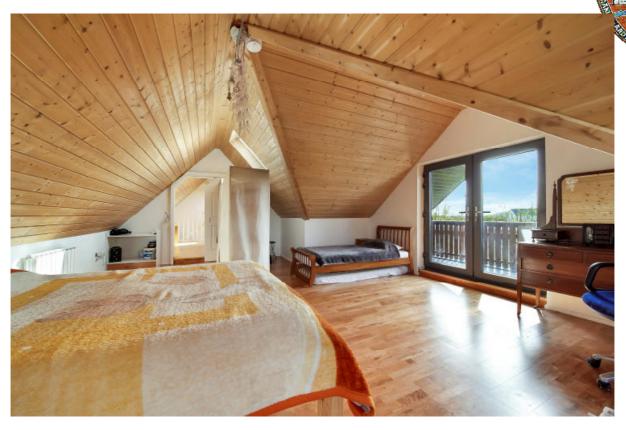

It has a very warm and spacious lay-out as follows:

#### Ground Level:

Reception, Bathroom, open plan kitchen/diner/living space, Bedroom en-suite, all South facing.

#### Upper Level:

2 Bedrooms (one with WC and wash hand basin) large landing suitable for home –office.

The above particulars are issued by this office on the understanding that all negotiations are conducted through this office. Every care is taken in preparing particulars but this firm does not hold itself responsible for any inaccuracies. All reasonable offers will be submitted to the vendors.