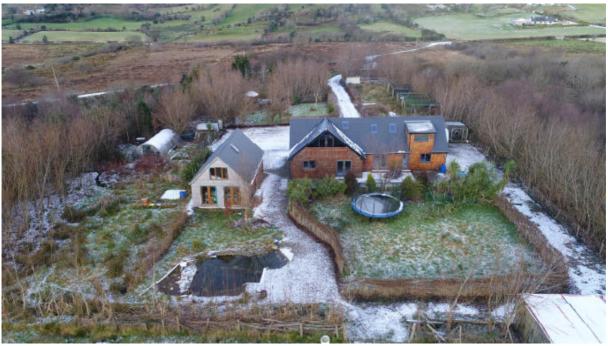

#### LICENSED AUCTIONEERS & SOLE AGENTS

ARDTARMON CASTLE, BALLINFULL, CO. SLIGO, F91KW88, Ireland

TEL/FAX 00353-71-9163284 email info@irishproperties.com WEB: www.irishproperties.com

No 308 Energy efficient rustic residence near Lough Keel, Letterkenny, Co. Donegal (208BE-DL) approx. 1.51hectares/ 3/7 acre Price Guide: € 365.000

#### **Key Factors:**

Energy efficient passive style residence on ample ground Air recovery heating system and underfloor heating Outhouse/garage suitable for further conversion 3.7 acres with paddocks, ponds, stables, outhouse Picturesque location

Stable block

Small animal shelters for dogs and foul

3.7 acre of ground

Garden pond with island feature, bathing deepwater pond

Paddocks sub-divided with willow hedging.

Very private from public road with long driveway leading to the property.

Very scenic area, close to Lough Keel.

Just 10 minutes from Letterkenny make this a very attractive family home with plenty of ground for hobby farming.

VIDEO LINK: https://youtu.be/Kox8-2OkoSw

Price Guide: € 365.000