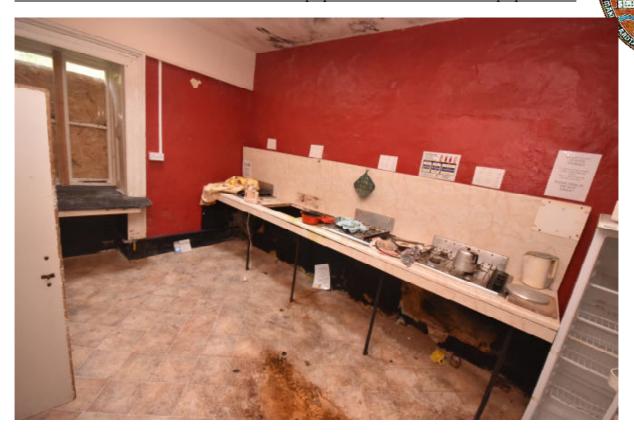

The lodge is an imposing, detached six-bay two-storey rendered stone rendered building on a symmetrical plan with single-bay full-height "bas-relief" end bays. It has 4 large bedrooms and a bathroom upstairs with another on the half landing. Downstairs consists of an entrance hallway, 4 large reception rooms, pantry, a toilet and good sized kitchen area. To the rear there is room for a conservatory and a patio area at the side

The lodge itself requires a great deal of modernisation and renovation but is secure and dry. Many original features remain including fireplaces, window shutters, staircase, high ceilings and doors. When run as a hostel it was wired for electricity (and phone) and had oil fired central heating. All these systems will of course need to be replaced.