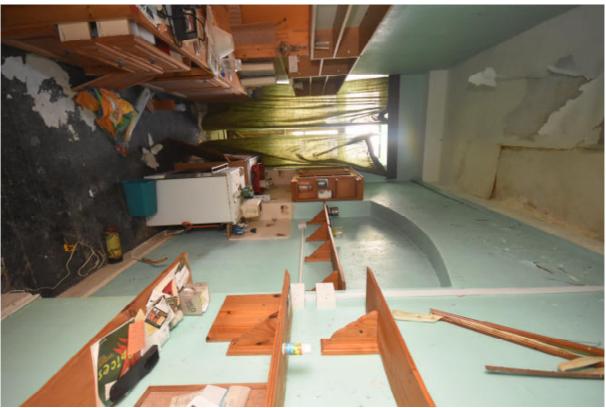

The lodge is an imposing, detached six-bay two-storey rendered stone rendered building on a symmetrical plan with single-bay full-height "bas-relief" end bays. It has 4 large bedrooms and a bathroom upstairs with another on the half landing. Downstairs consists of an entrance hallway, 4 large reception rooms, pantry, a toilet and good sized kitchen area. To the rear there is room for a conservatory and a patio area at the side

The lodge itself requires a great deal of modernisation and renovation but is secure and dry. Many original features remain including fireplaces, window shutters, staircase, high ceilings and doors. When run as a hostel it was wired for electricity (and phone) and had oil fired central heating. All these systems will of course need to be replaced.