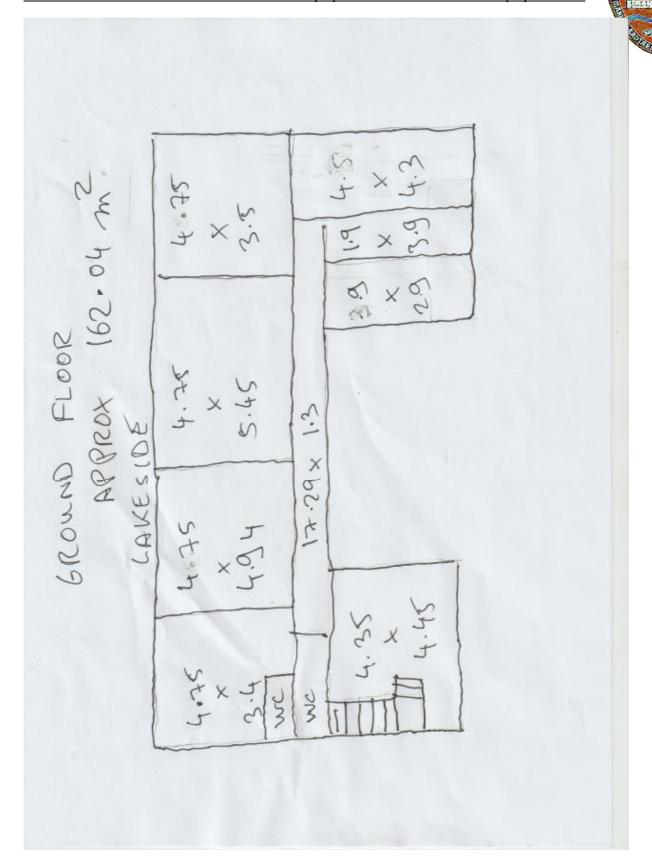

You'll never be short of things to do at Treanlaur

Ground Floor: approx. 162.04m2 Upper Floor: approx. 107.26m2 Total Floor Area approx. 269.03m2

Price Guide: €325,000

Services: Septic tank. Also mains power, phone, central heating (disconnected/not working)