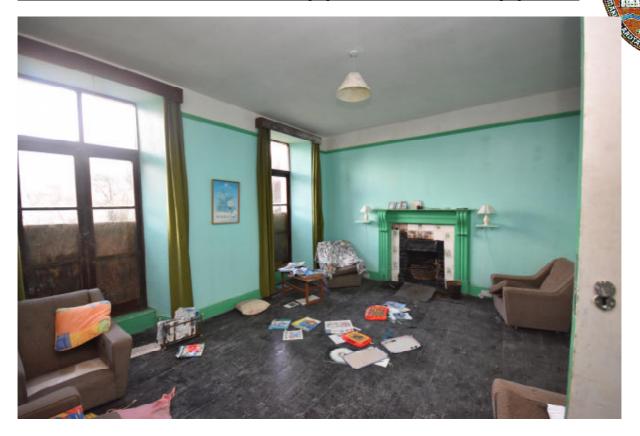

The lodge is an imposing, detached six-bay two-storey rendered stone rendered building on a symmetrical plan with single-bay full-height "bas-relief" end bays. It has 4 large bedrooms and a bathroom upstairs with another on the half landing. Downstairs consists of an entrance hallway, 4 large reception rooms, pantry, a toilet and good sized kitchen area. To the rear there is room for a conservatory and a patio area at the side

The lodge itself requires a great deal of modernisation and renovation but is secure and dry. Many original features remain including fireplaces, window shutters, staircase, high ceilings and doors. When run as a hostel it was wired for electricity (and phone) and had oil fired central heating. All these systems will of course need to be replaced.