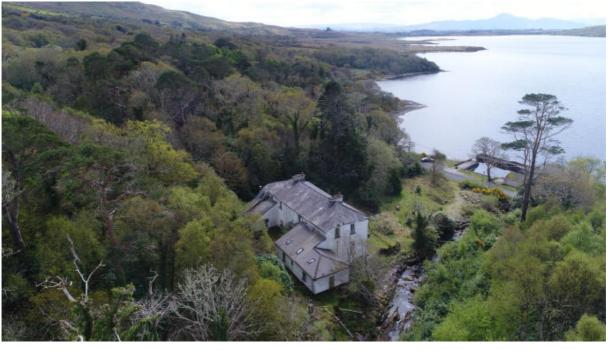

#### **Key Factors:**

Former fishing and hunting lodge from the mid 1860's.

Located on the shores of Lough Feeagh (Salmon and Sea trout)

Elevated site of approx. 0.64 acre with awe-inspiring views of the lake and Bengorm Mountain

Surrounded by a Sessile Oak wood, one of the few remaining remnants of natural woodlands in North Mayo.

A stream borders the property to the North adding to the special setting

Rich in history

5.5 Mile from Newport near the Wild Atlantic Way to Achill Island

#### Description:

A former hunting and fishing lodge in a beautiful rural setting that is beside some of the wildest and remote parts of Co Mayo, Treanleur lodge sits in an elevated position surrounded on all sides by forest, stream and lake.

The forest borders the east and north sides of the property and is one the last locations of surviving ancient Irish oak trees in the country. A stream runs all along the west side and on the south side only a road separates the property from Lough Feeagh which is a 5km lake that is renowned for salmon fishing. The lake is literally a stones throw from the front garden.