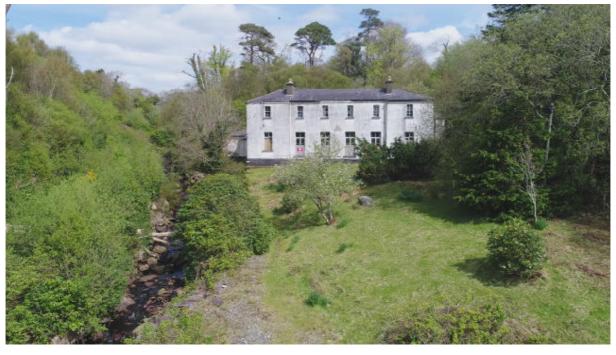

#### **Key Factors:**

Former fishing and hunting lodge from the mid 1860's.

Located on the shores of Lough Feeagh (Salmon and Sea trout)

Elevated site of approx. 0.64 acre with awe-inspiring views of the lake and Bengorm Mountain

Surrounded by a Sessile Oak wood, one of the few remaining remnants of natural woodlands in North Mayo.

A stream borders the property to the North adding to the special setting

Rich in history

5.5 Mile from Newport near the Wild Atlantic Way to Achill Island

The lodge is an imposing, detached six-bay two-storey rendered stone rendered building on a symmetrical plan with single-bay full-height "bas-relief" end bays. It has 4 large bedrooms and a bathroom upstairs with another on the half landing. Downstairs consists of an entrance hallway, 4 large reception rooms, pantry, a toilet and good sized kitchen area. To the rear there is room for a conservatory and a patio area at the side