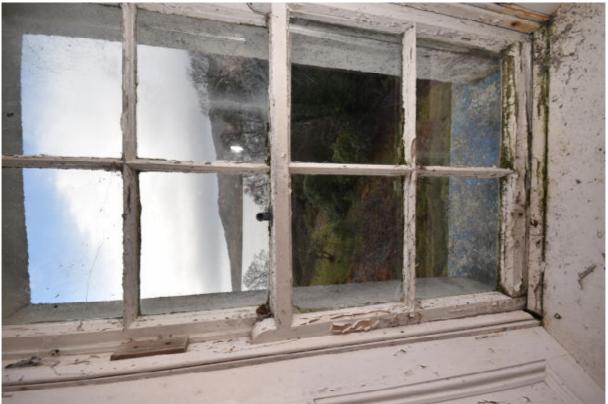

#### **Key Factors:**

Former fishing and hunting lodge from the mid 1860's.

Located on the shores of Lough Feeagh (Salmon and Sea trout)

Elevated site of approx. 0.64 acre with awe-inspiring views of the lake and Bengorm Mountain

The forest borders the east and north sides of the property and is one the last locations of surviving ancient Irish oak trees in the country. A stream runs all along the west side and on the south side only a road separates the property from Lough Feeagh which is a 5km lake that is renowned for salmon fishing. The lake is literally a stones throw from the front garden.

#### LICENSED AUCTIONEERS & SOLE AGENTS

ARDTARMON CASTLE, BALLINFULL, CO. SLIGO, F91KW88, Ireland

TEL/FAX 00353-71-9163284 email info@irishproperties.com WEB: www.irishproperties.com

with a sloping garden down to the lake. On a clear day, the Lodge has views across the lake Croagh Patrick and beyond