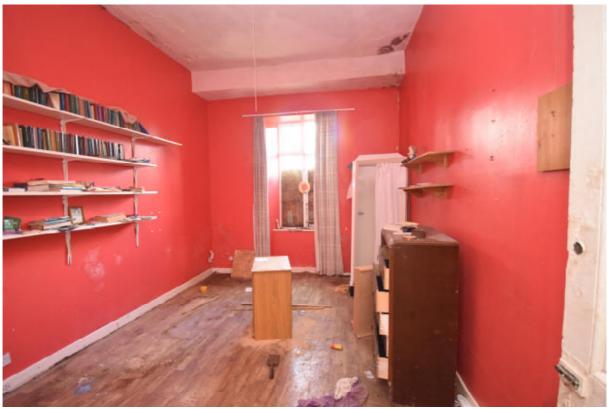

The lodge is an imposing, detached six-bay two-storey rendered stone rendered building on a symmetrical plan with single-bay full-height "bas-relief" end bays. It has 4 large bedrooms and a bathroom upstairs with another on the half landing. Downstairs consists of an entrance hallway, 4 large reception rooms, pantry, a toilet and good sized kitchen area. To the rear there is room for a conservatory and a patio area at the side

The lodge itself requires a great deal of modernisation and renovation but is secure and dry. Many original features remain including fireplaces, window shutters, staircase, high ceilings and doors. When run as a hostel it was wired for electricity (and phone) and had oil fired central heating. All these systems will of course need to be replaced.