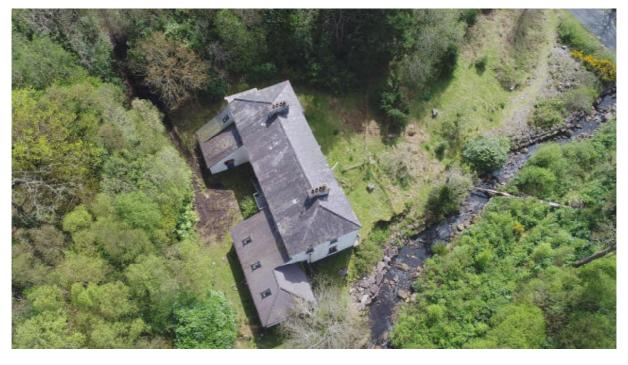

The lodge is an imposing, detached six-bay two-storey rendered stone rendered building on a symmetrical plan with single-bay full-height "bas-relief" end bays. It has 4 large bedrooms and a bathroom upstairs with another on the half landing. Downstairs consists of an entrance hallway, 4 large reception rooms, pantry, a toilet and good sized kitchen area. To the rear there is room for a conservatory and a patio area at the side

You'll never be short of things to do at Treanlaur

Ground Floor: approx. 162.04m2 Upper Floor: approx. 107.26m2 Total Floor Area approx. 269.03m2

Price Guide: €325,000

Services: Septic tank. Also mains power, phone, central heating (disconnected/not working)