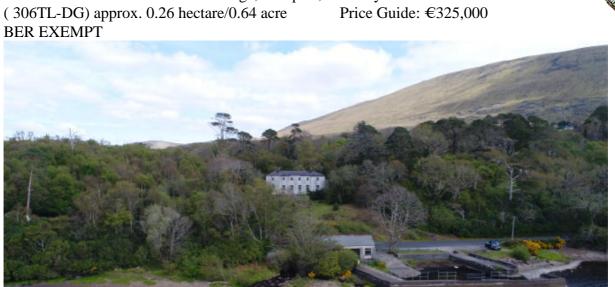

#### **Key Factors:**

Former fishing and hunting lodge from the mid 1860's.

Located on the shores of Lough Feeagh (Salmon and Sea trout)

Elevated site of approx. 0.64 acre with awe-inspiring views of the lake and Bengorm Mountain

Surrounded by a Sessile Oak wood, one of the few remaining remnants of natural woodlands in North Mayo.

A stream borders the property to the North adding to the special setting

Rich in history

5.5 Mile from Newport near the Wild Atlantic Way to Achill Island

#### Description:

A former hunting and fishing lodge in a beautiful rural setting that is beside some of the wildest and remote parts of Co Mayo, Treanleur lodge sits in an elevated position surrounded on all sides by forest, stream and lake.

The forest borders the east and north sides of the property and is one the last locations of surviving ancient Irish oak trees in the country. A stream runs all along the west side and on the south side only a road separates the property from Lough Feeagh which is a 5km lake that is renowned for salmon fishing. The lake is literally a stones throw from the front garden.

The lodge is an imposing, detached six-bay two-storey rendered stone rendered building on a symmetrical plan with single-bay full-height "bas-relief" end bays. It has 4 large bedrooms and a bathroom upstairs with another on the half landing. Downstairs consists of an entrance hallway, 4 large reception rooms, pantry, a toilet and good sized kitchen area. To the rear there is room for a conservatory and a patio area at the side