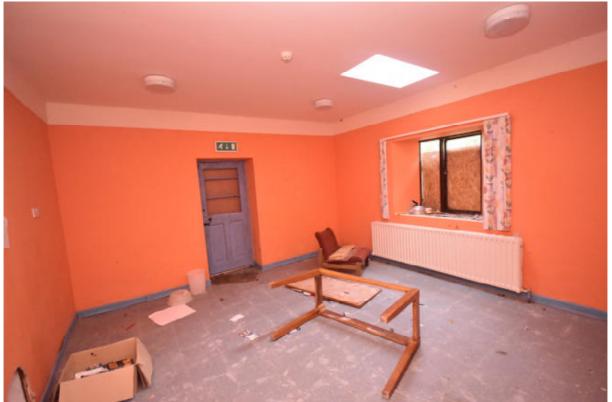

The lodge is an imposing, detached six-bay two-storey rendered stone rendered building on a symmetrical plan with single-bay full-height "bas-relief" end bays. It has 4 large bedrooms and a bathroom upstairs with another on the half landing. Downstairs consists of an entrance hallway, 4 large reception rooms, pantry, a toilet and good sized kitchen area. To the rear there is room for a conservatory and a patio area at the side

The lodge itself requires a great deal of modernisation and renovation but is secure and dry. Many original features remain including fireplaces, window shutters, staircase, high ceilings and doors. When run as a hostel it was wired for electricity (and phone) and had oil fired central heating. All these systems will of course need to be replaced.