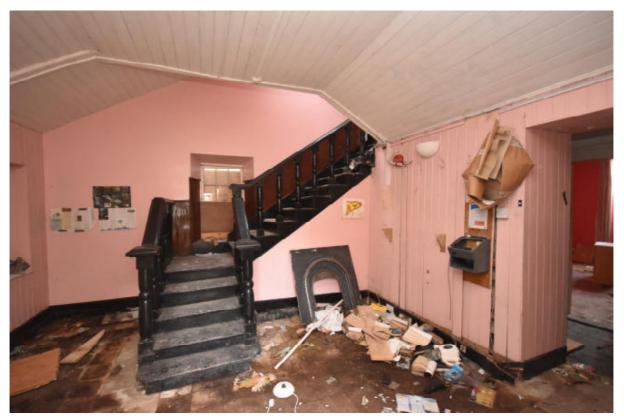

The lodge is an imposing, detached six-bay two-storey rendered stone rendered building on a symmetrical plan with single-bay full-height "bas-relief" end bays. It has 4 large bedrooms and a bathroom upstairs with another on the half landing. Downstairs consists of an entrance hallway, 4 large reception rooms, pantry, a toilet and good sized kitchen area. To the rear there is room for a conservatory and a patio area at the side

The lodge itself requires a great deal of modernisation and renovation but is secure and dry. Many original features remain including fireplaces, window shutters, staircase, high ceilings and doors. When run as a hostel it was wired for electricity (and phone) and had oil fired central heating. All these systems will of course need to be replaced.