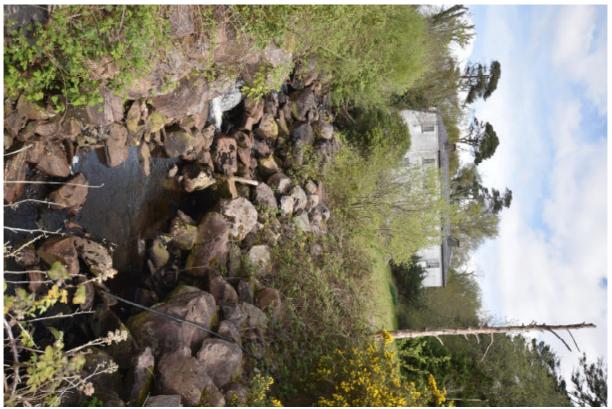

Surrounded by a Sessile Oak wood, one of the few remaining remnants of natural woodlands in North Mayo.

A stream borders the property to the North adding to the special setting

Rich in history

5.5 Mile from Newport near the Wild Atlantic Way to Achill Island

The forest borders the east and north sides of the property and is one the last locations of surviving ancient Irish oak trees in the country. A stream runs all along the west side and on the south side only a road separates the property from Lough Feeagh which is a 5km lake that is renowned for salmon fishing. The lake is literally a stones throw from the front garden.