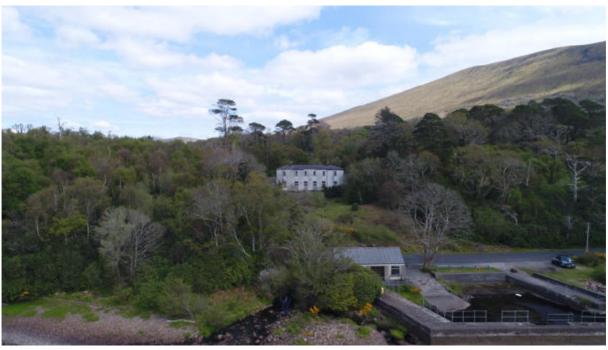

#### **Key Factors:**

Former fishing and hunting lodge from the mid 1860's.

Located on the shores of Lough Feeagh (Salmon and Sea trout)

Elevated site of approx. 0.64 acre with awe-inspiring views of the lake and Bengorm Mountain

Surrounded by a Sessile Oak wood, one of the few remaining remnants of natural woodlands in North Mayo.

A stream borders the property to the North adding to the special setting

Rich in history

5.5 Mile from Newport near the Wild Atlantic Way to Achill Island

#### Description:

A former hunting and fishing lodge in a beautiful rural setting that is beside some of the wildest and remote parts of Co Mayo, Treanleur lodge sits in an elevated position surrounded on all sides by forest, stream and lake.

The forest borders the east and north sides of the property and is one the last locations of surviving ancient Irish oak trees in the country. A stream runs all along the west side and on the south side only a road separates the property from Lough Feeagh which is a 5km lake that is renowned for salmon fishing. The lake is literally a stones throw from the front garden.