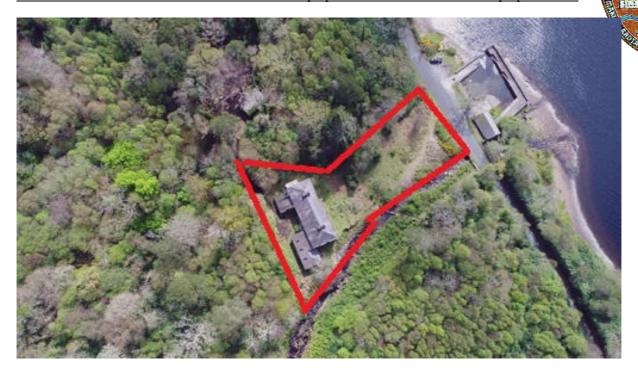

#### **Key Factors:**

Former fishing and hunting lodge from the mid 1860's.

Located on the shores of Lough Feeagh (Salmon and Sea trout)

Elevated site of approx. 0.64 acre with awe-inspiring views of the lake and Bengorm Mountain

Folio MY 12804F Eircode: F28TK53

National Inventory of Architectual Heritage Reg No 31305701

Viewing by appointment with sole selling agents only

The above particulars are issued by this office on the understanding that all negotiations are conducted through this office. Every care is taken in preparing particulars but this firm does not hold itself responsible for any inaccuracies. All reasonable offers will be submitted to the vendors.