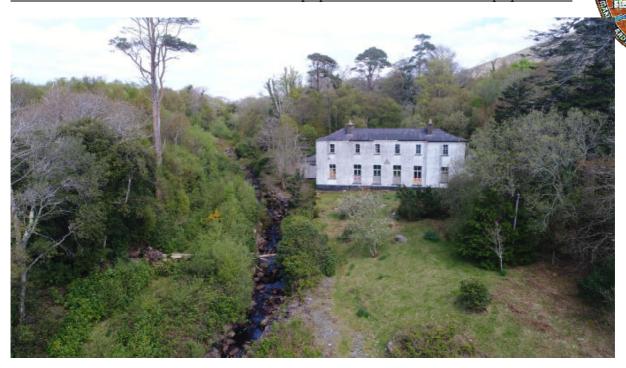

#### Description:

A former hunting and fishing lodge in a beautiful rural setting that is beside some of the wildest and remote parts of Co Mayo, Treanleur lodge sits in an elevated position surrounded on all sides by forest, stream and lake.

The forest borders the east and north sides of the property and is one the last locations of surviving ancient Irish oak trees in the country. A stream runs all along the west side and on the south side only a road separates the property from Lough Feeagh which is a 5km lake that is renowned for salmon fishing. The lake is literally a stones throw from the front garden.

The lodge is an imposing, detached six-bay two-storey rendered stone rendered building on a symmetrical plan with single-bay full-height "bas-relief" end bays. It has 4 large bedrooms and a bathroom upstairs with another on the half landing. Downstairs consists of an entrance hallway, 4 large reception rooms, pantry, a toilet and good sized kitchen area. To the rear there is room for a conservatory and a patio area at the side