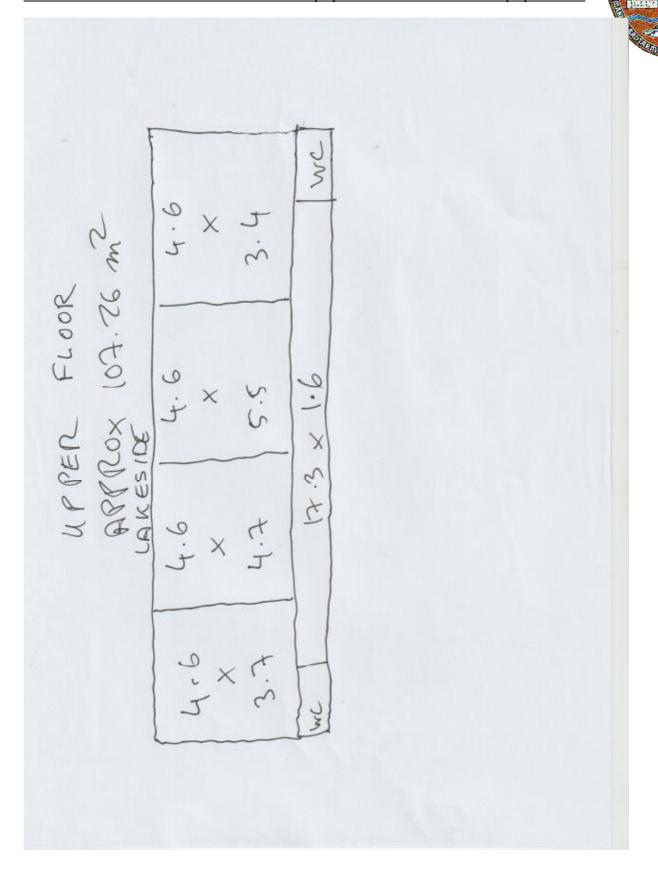

The lodge is an imposing, detached six-bay two-storey rendered stone rendered building on a symmetrical plan with single-bay full-height "bas-relief" end bays. It has 4 large bedrooms and a bathroom upstairs with another on the half landing. Downstairs consists of an entrance hallway, 4 large reception rooms, pantry, a toilet and good sized kitchen area. To the rear there is room for a conservatory and a patio area at the side

You'll never be short of things to do at Treanlaur

Ground Floor: approx. 162.04m2 Upper Floor: approx. 107.26m2 Total Floor Area approx. 269.03m2

Price Guide: €325,000

Services: Septic tank. Also mains power, phone, central heating (disconnected/not working)