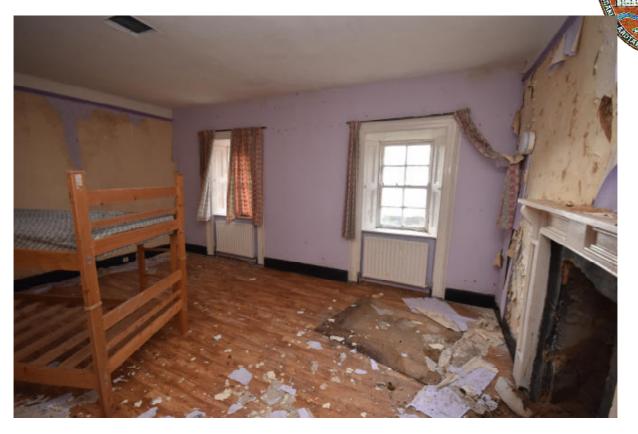

The lodge is an imposing, detached six-bay two-storey rendered stone rendered building on a symmetrical plan with single-bay full-height "bas-relief" end bays. It has 4 large bedrooms and a bathroom upstairs with another on the half landing. Downstairs consists of an entrance hallway, 4 large reception rooms, pantry, a toilet and good sized kitchen area. To the rear there is room for a conservatory and a patio area at the side

The lodge itself requires a great deal of modernisation and renovation but is secure and dry. Many original features remain including fireplaces, window shutters, staircase, high ceilings and doors. When run as a hostel it was wired for electricity (and phone) and had oil fired central heating. All these systems will of course need to be replaced.