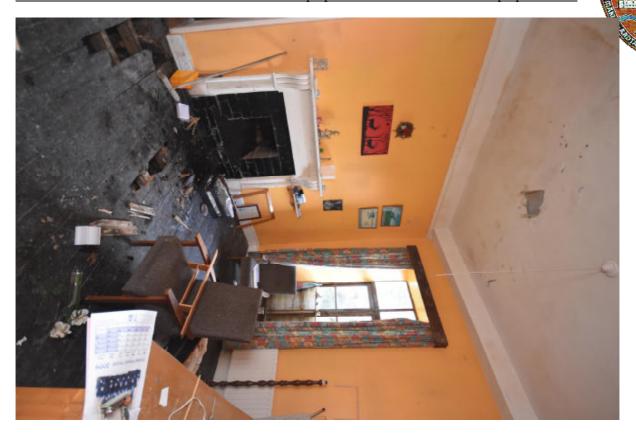

The lodge is an imposing, detached six-bay two-storey rendered stone rendered building on a symmetrical plan with single-bay full-height "bas-relief" end bays. It has 4 large bedrooms and a bathroom upstairs with another on the half landing. Downstairs consists of an entrance hallway, 4 large reception rooms, pantry, a toilet and good sized kitchen area. To the rear there is room for a conservatory and a patio area at the side

The lodge itself requires a great deal of modernisation and renovation but is secure and dry. Many original features remain including fireplaces, window shutters, staircase, high ceilings and doors. When run as a hostel it was wired for electricity (and phone) and had oil fired central heating. All these systems will of course need to be replaced.