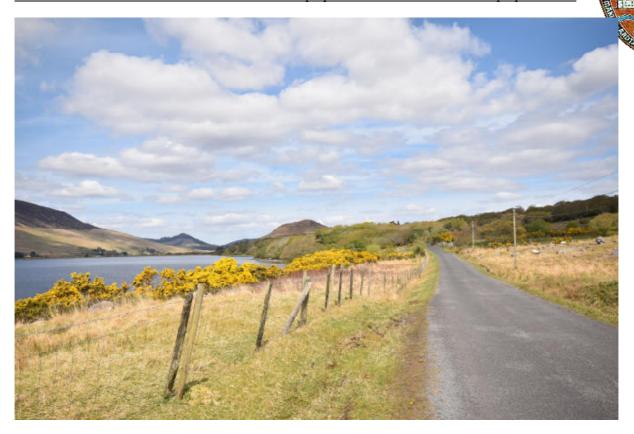

The Lodge is beside the Wild Nephin National Park and showcases some of the darkest, most pristine night skies in the world and is officially certified as a Gold Tier standard International Dark Sky Park. The park and Bangor trail are just 3k from the Lodge making it perfect for hikers and cyclists.

The coastal town of Newport is about 5 kilometres south from the lodge and has many shops, pubs and a hotel. Both "The Wild Atlantic way" and "Great Western Greenway" run through Newport and are packed with some of Ireland's best scenery. Cycle south towards Westport or follow the most scenic route west towards Mulranny (with its golf course) and on Achill with some of the finest beaches in Ireland.