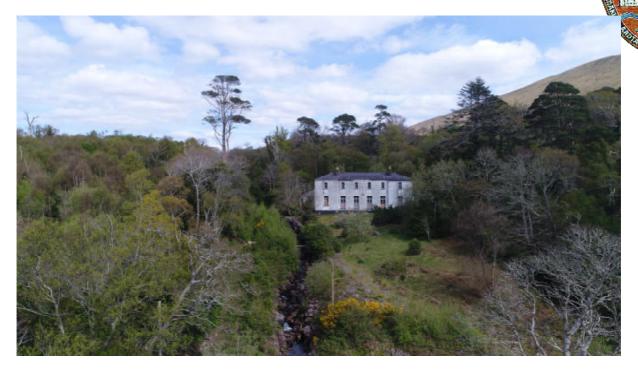

#### **Key Factors:**

Former fishing and hunting lodge from the mid 1860's.

Located on the shores of Lough Feeagh (Salmon and Sea trout)

Elevated site of approx. 0.64 acre with awe-inspiring views of the lake and Bengorm Mountain

Surrounded by a Sessile Oak wood, one of the few remaining remnants of natural woodlands in North Mayo.

A stream borders the property to the North adding to the special setting

Rich in history

5.5 Mile from Newport near the Wild Atlantic Way to Achill Island

#### Description:

A former hunting and fishing lodge in a beautiful rural setting that is beside some of the wildest and remote parts of Co Mayo, Treanleur lodge sits in an elevated position surrounded on all sides by forest, stream and lake.

The forest borders the east and north sides of the property and is one the last locations of surviving ancient Irish oak trees in the country. A stream runs all along the west side and on the south side only a road separates the property from Lough Feeagh which is a 5km lake that is renowned for salmon fishing. The lake is literally a stones throw from the front garden.

The lodge is an imposing, detached six-bay two-storey rendered stone rendered building on a symmetrical plan with single-bay full-height "bas-relief" end bays. It has 4 large bedrooms and a bathroom upstairs with another on the half landing. Downstairs consists of an entrance hallway, 4 large reception rooms, pantry, a toilet and good sized kitchen area. To the rear there is room for a conservatory and a patio area at the side