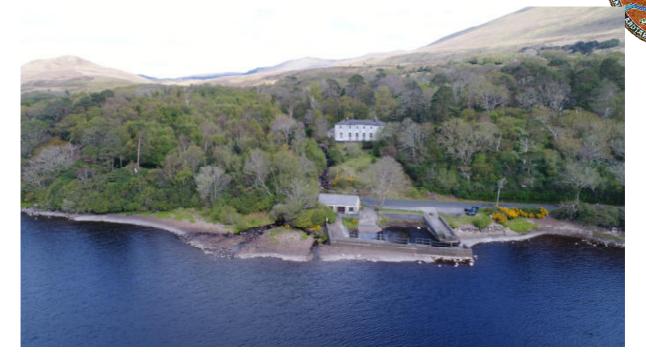

#### **Key Factors:**

Former fishing and hunting lodge from the mid 1860's.

Located on the shores of Lough Feeagh (Salmon and Sea trout)

Elevated site of approx. 0.64 acre with awe-inspiring views of the lake and Bengorm Mountain

Surrounded by a Sessile Oak wood, one of the few remaining remnants of natural woodlands in North Mayo.

A stream borders the property to the North adding to the special setting

Rich in history

5.5 Mile from Newport near the Wild Atlantic Way to Achill Island

#### Description:

A former hunting and fishing lodge in a beautiful rural setting that is beside some of the wildest and remote parts of Co Mayo, Treanleur lodge sits in an elevated position surrounded on all sides by forest, stream and lake.

The forest borders the east and north sides of the property and is one the last locations of surviving ancient Irish oak trees in the country. A stream runs all along the west side and on the south side only a road separates the property from Lough Feeagh which is a 5km lake that is renowned for salmon fishing. The lake is literally a stones throw from the front garden.