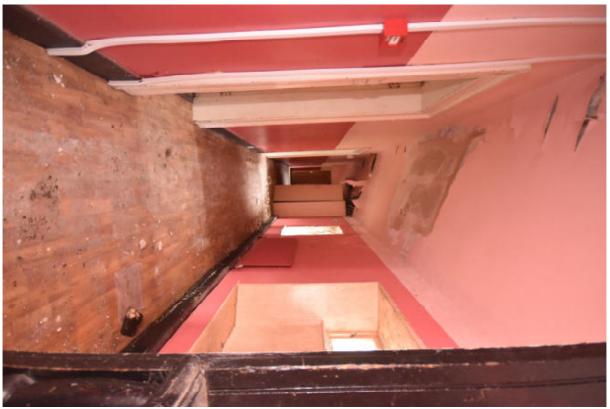

The lodge itself requires a great deal of modernisation and renovation but is secure and dry. Many original features remain including fireplaces, window shutters, staircase, high ceilings and doors. When run as a hostel it was wired for electricity (and phone) and had oil fired central heating. All these systems will of course need to be replaced.