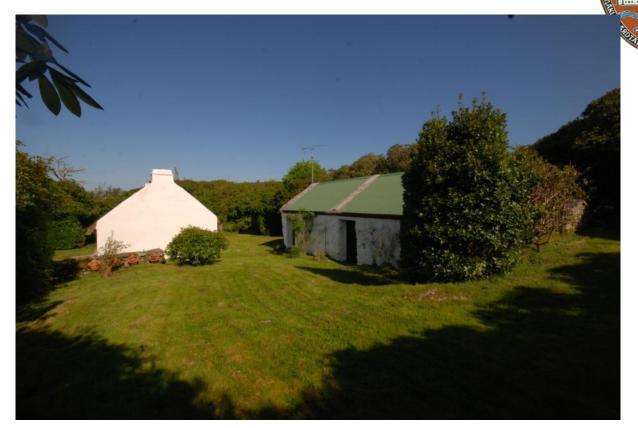

Description:

This property is in an idyllic location outside Ballyshannon town at Doobally. There are a total of 22.153 acre in 2 large lots, ie 2.02ha and 6.93 ha. The larger plot contains cottage with 2 detached outhouses and has ample road frontage.

18.60m2 13.30m2 6.96m2 2.44m2 41.30m2

Outhouses: Former Stable block sub-divided into 2 units beside main cottage. Stone shed/boathouse in adjoin field

Grounds: Over 22acre of quite good land for the area.