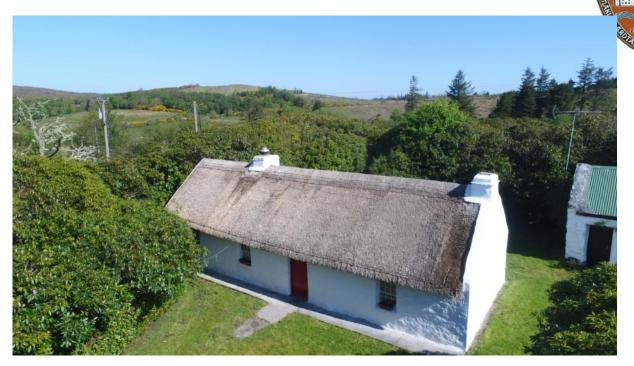

Key Factors:

Old World Thatch Cottage in original and good condition, fully serviced 2 Detached Stone outhouses Approx 22.153 acre in two plots, Folio DL 33809 and DL 3988, ample Road frontage Cottage located on laneway, away from it all. Numerous small and big lakes nearby Priced for immediate sale

Description:

This property is in an idyllic location outside Ballyshannon town at Doobally. There are a total of 22.153 acre in 2 large lots, ie 2.02ha and 6.93 ha. The larger plot contains cottage with 2 detached outhouses and has ample road frontage.

The area is very scenic and secluded.

The cottage has been lovingly kept by its present owners for over years and special care was taken in maintenance work. The thatch roof adds to the romantic setting. Internally it is very cosy and offers: