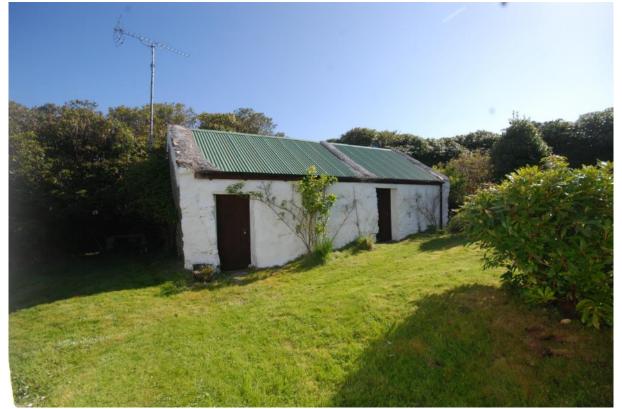

18.60m2 13.30m2 6.96m2 2.44m2 41.30m2

Outhouses: Former Stable block sub-divided into 2 units beside main cottage. Stone shed/boathouse in adjoin field

Grounds: Over 22acre of quite good land for the area.