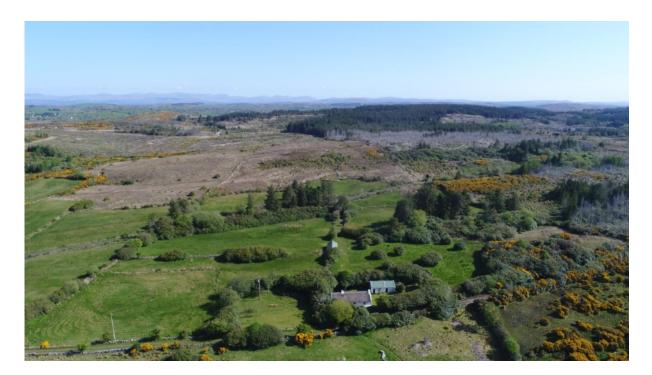

Description:

This property is in an idyllic location outside Ballyshannon town at Doobally. There are a total of 22.153 acre in 2 large lots, ie 2.02ha and 6.93 ha. The larger plot contains cottage with 2 detached outhouses and has ample road frontage.

The location is very peaceful and idyllic with ots of natural fauna inviting to long walks. Numerous small lakes as well as large Assaroe lake with Erne connection at your doorstep.

Eircode: F94F2W5

Price Guide: € 125.000