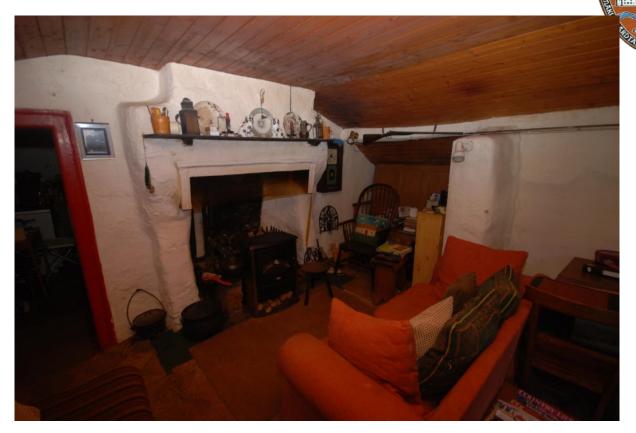

The area is very scenic and secluded.

The cottage has been lovingly kept by its present owners for over years and special care was taken in maintenance work. The thatch roof adds to the romantic setting. Internally it is very cosy and offers:

ARDTARMON CASTLE, BALLINFULL, CO. SLIGO, F91KW88, Ireland TEL/FAX 00353-71-9163284 email info@irishproperties.com WEB: www.irishproperties.com

Living room with Outshot ie sleeping cove beside fireplace 4.65m x 4m Bedroom, 3.8m x 3.5m Kitchen, 2.9m x 2.4m Bathroom with shower, 2m x 1.22m TOTAL