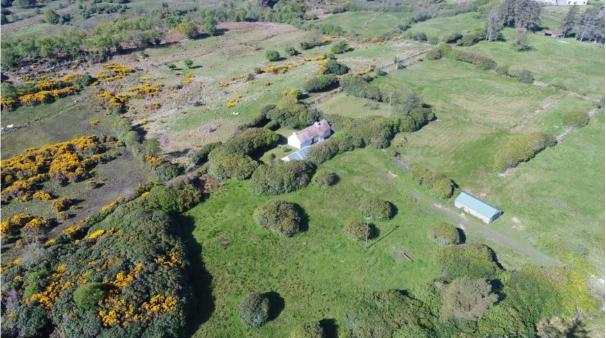

Description:

This property is in an idyllic location outside Ballyshannon town at Doobally. There are a total of 22.153 acre in 2 large lots, ie 2.02ha and 6.93 ha. The larger plot contains cottage with 2 detached outhouses and has ample road frontage.

The area is very scenic and secluded.

The cottage has been lovingly kept by its present owners for over years and special care was taken in maintenance work. The thatch roof adds to the romantic setting. Internally it is very cosy and offers:

18.60m2 13.30m2 6.96m2 2.44m2 41.30m2

Outhouses: Former Stable block sub-divided into 2 units beside main cottage. Stone shed/boathouse in adjoin field

Grounds: Over 22acre of quite good land for the area.

The location is very peaceful and idyllic with ots of natural fauna inviting to long walks. Numerous small lakes as well as large Assaroe lake with Erne connection at your doorstep.

Eircode: F94F2W5

Price Guide: € 125.000