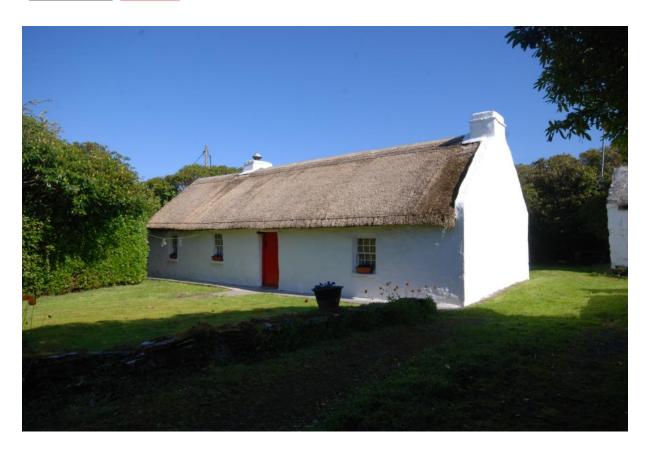

# HILLER & SCHI

LICENSED AUCTIONEERS & SOLE AGENTS ARDTARMON CASTLE, BALLINFULL, CO. SLIGO, F91KW88, Ireland TEL/FAX 00353-71-9163284 email info@irishproperties.com WEB: www.irishproperties.com

No. 130 Old World Thatch Cottage on over 22 acre in private location near lake outside Ballyshannon, Co. Donegal (130SE-BN) approx. 8.950ha/22.153 acre Price Guide: € 125.000

Description:

This property is in an idyllic location outside Ballyshannon town at Doobally. There are a total of 22.153 acre in 2 large lots, ie 2.02ha and 6.93 ha. The larger plot contains cottage with 2 detached outhouses and has ample road frontage.

The area is very scenic and secluded.

The cottage has been lovingly kept by its present owners for over years and special care was taken in maintenance work. The thatch roof adds to the romantic setting. Internally it is very cosy and offers: