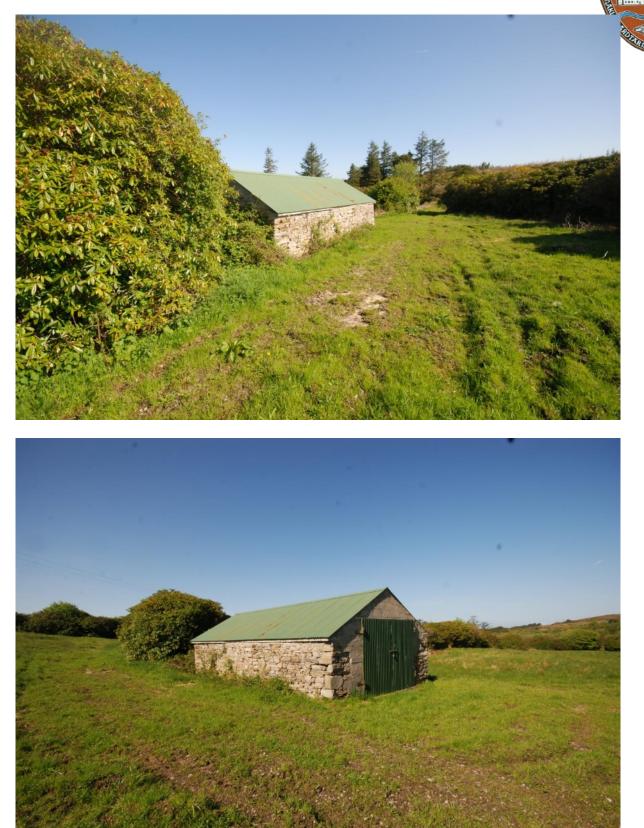

18.60m2 13.30m2 6.96m2 2.44m2 41.30m2

Outhouses: Former Stable block sub-divided into 2 units beside main cottage. Stone shed/boathouse in adjoin field

Grounds: Over 22acre of quite good land for the area.