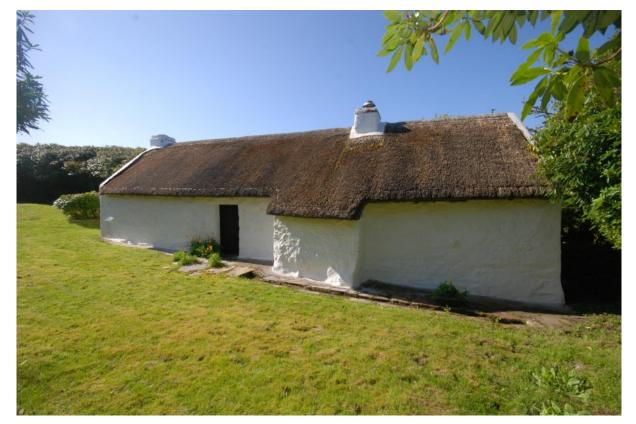

Description:

This property is in an idyllic location outside Ballyshannon town at Doobally. There are a total of 22.153 acre in 2 large lots, ie 2.02ha and 6.93 ha. The larger plot contains cottage with 2 detached outhouses and has ample road frontage.

The area is very scenic and secluded.

The cottage has been lovingly kept by its present owners for over years and special care was taken in maintenance work. The thatch roof adds to the romantic setting. Internally it is very cosy and offers: