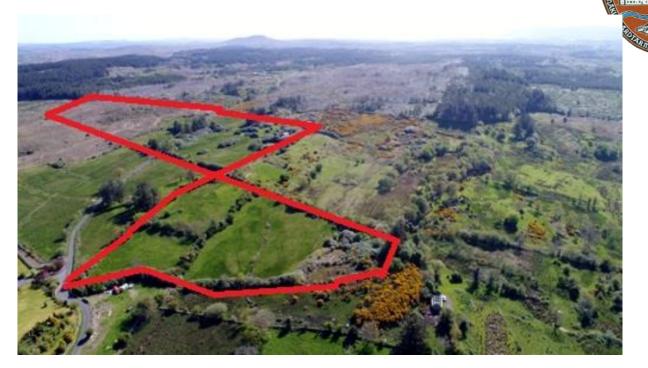

Description:

This property is in an idyllic location outside Ballyshannon town at Doobally. There are a total of 22.153 acre in 2 large lots, ie 2.02ha and 6.93 ha. The larger plot contains cottage with 2 detached outhouses and has ample road frontage.

18.60m2 13.30m2 6.96m2 2.44m2 41.30m2

Outhouses: Former Stable block sub-divided into 2 units beside main cottage. Stone shed/boathouse in adjoin field

Grounds: Over 22acre of quite good land for the area.

The location is very peaceful and idyllic with ots of natural fauna inviting to long walks. Numerous small lakes as well as large Assaroe lake with Erne connection at your doorstep.

Eircode: F94F2W5

Price Guide: € 125.000