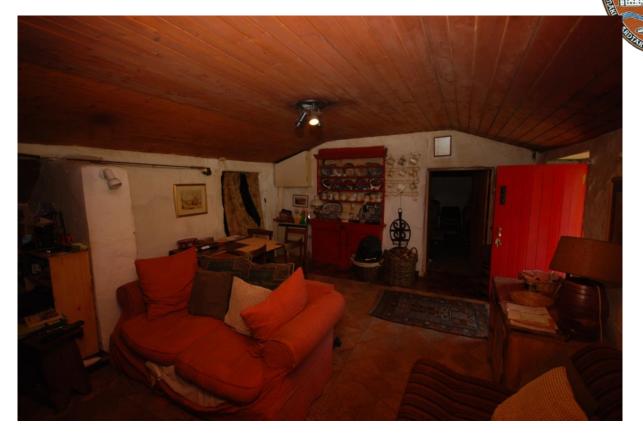

The area is very scenic and secluded.

The cottage has been lovingly kept by its present owners for over years and special care was taken in maintenance work. The thatch roof adds to the romantic setting. Internally it is very cosy and offers:

ARDTARMON CASTLE, BALLINFULL, CO. SLIGO, F91KW88, Ireland TEL/FAX 00353-71-9163284 email info@irishproperties.com WEB: www.irishproperties.com

Living room with Outshot ie sleeping cove beside fireplace 4.65m x 4m Bedroom, 3.8m x 3.5m Kitchen, 2.9m x 2.4m Bathroom with shower, 2m x 1.22m TOTAL

18.60m2 13.30m2 6.96m2 2.44m2 41.30m2

Outhouses: Former Stable block sub-divided into 2 units beside main cottage. Stone shed/boathouse in adjoin field

Grounds: Over 22acre of quite good land for the area.