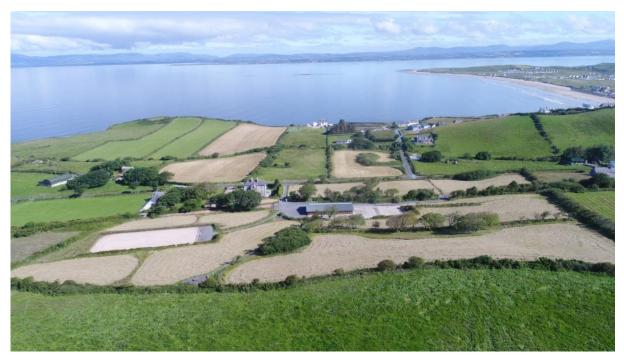

Excellent condition, 100% refurbished and renovated, turn-key, high standard throughout

Located in beautiful Rossnowlagh with miles of sandy beaches, on Ireland's Wild Atlantic Way

Overlooks the sea

State of the art riding stables (345m2) and yards, sand arena overlooking the sea.

Total of 11 acres of good pasture land, elevated site with unspoiled sea views.

Features include wellness area, (external Sauna for 8 persons, outside Jacuzzi, Therapy Room) overlooking private gardens,

The property overlooks Rossnowlagh beach and village, Donegal Bay, Blue Stack and Slieve League Mountains. The property has been extensively renovated by the present owners and now offers 5 star accommodation and finishes throughout. Additionally a state-of-the-art Stable Complex with arena was added. The former Coachhouse was converted into a 2 Apartment (both open plan) with 2 and 1 bedrooms respectively.

The entire grounds are well manicured and kept beautifully.

Due to the natural elevation, the property will always insure direct and unspoiled view over Donegal bay. Within 5 minutes to Shops and Restaurants. Beach approx. 10 minutes by foot.

Grounds:

11 acres sub-divided into paddocks and horse arena

The former railway line runs below the stable block. Now part of the folio, the track adds a tranquil private tree lined walkway.

Bellavista view point 360 degree of stunning view on sea and surrounding mountains (Blue Stack, Slieve League, Ben Bulben)