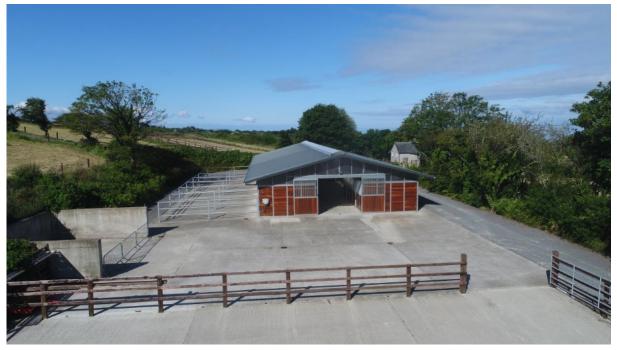

Excellent condition, 100% refurbished and renovated, turn-key, high standard throughout

Located in beautiful Rossnowlagh with miles of sandy beaches, on Ireland's Wild Atlantic Way

Overlooks the sea

State of the art riding stables (345m2) and yards, sand arena overlooking the sea.

Treatment room

Outside WC

Upper Level:

Apartment No.2 with spacious open plan living area/large kitchen/library, 100% sea-view

2 bedrooms both with bathrooms-en-suite

Stables:

State of the art Stables, 12.35m x 28m with 8 horseboxes of which 6 have outside yards, feed room, tack room and wash bay., Concrete yards

Grounds:

11 acres sub-divided into paddocks and horse arena

The former railway line runs below the stable block. Now part of the folio, the track adds a tranquil private tree lined walkway.

Bellavista view point 360 degree of stunning view on sea and surrounding mountains (Blue Stack, Slieve League, Ben Bulben)