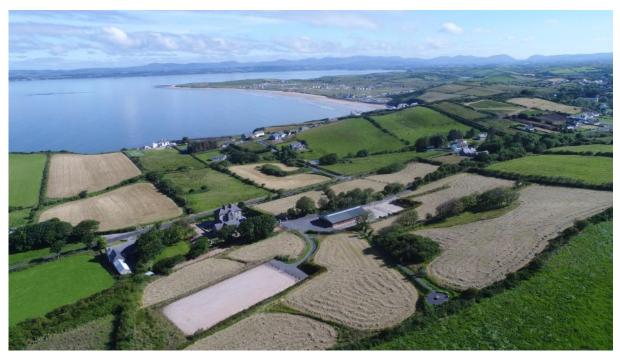

SCHILLER + SCHILLER

No. 304 Manor House with stables by the sea at Rossnowlagh, Co. Donegal (304SR-RH) approx. 11acres/4.45hectares Price Guide: € 1.8Million

Key Factors:

Late Georgian Manor House with separate Guesthouse/Caretaker Apartment, total 597m2

Excellent condition, 100% refurbished and renovated, turn-key, high standard throughout

Located in beautiful Rossnowlagh with miles of sandy beaches, on Ireland's Wild Atlantic Way

Overlooks the sea

State of the art riding stables (345m2) and yards, sand arena overlooking the sea.

Total of 11 acres of good pasture land, elevated site with unspoiled sea views.

Features include wellness area, (external Sauna for 8 persons, outside Jacuzzi, Therapy Room) overlooking private gardens,

The property overlooks Rossnowlagh beach and village, Donegal Bay, Blue Stack and Slieve League Mountains. The property has been extensively renovated by the present owners and now offers 5 star accommodation and finishes throughout. Additionally a state-of-the-art Stable Complex with arena was added. The former Coachhouse was converted into a 2 Apartment (both open plan) with 2 and 1 bedrooms respectively.

Grounds:

11 acres sub-divided into paddocks and horse arena

The former railway line runs below the stable block. Now part of the folio, the track adds a tranquil private tree lined walkway.

Bellavista view point 360 degree of stunning view on sea and surrounding mountains (Blue Stack, Slieve League, Ben Bulben)