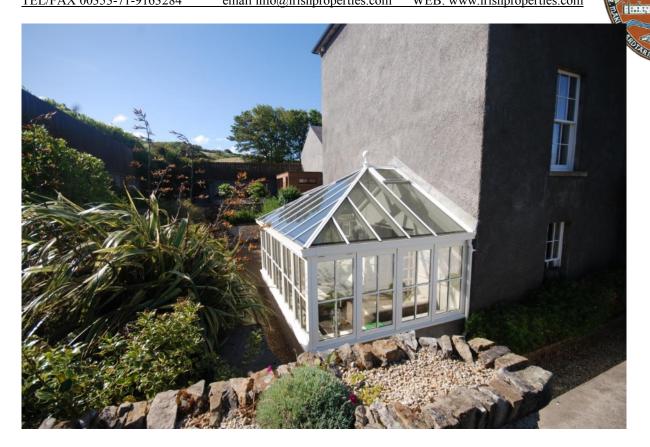

The Manor House

Total of approx. 330m2 with spacious lay-out:

Ground Floor:

Large Conservatory leading to the walled garden

Store Room/Wine cellar,

Reception with impressive, original Stairway,

Utility,

Open plan kitchen/Diner with separate entrance,

Formal dining room connects to conservatory and garden Original flagstone floor.

Upper level 1:

Impressive entrance hallway and stairway, large living room with Marble Fireplace overlooking Donegal bay, Guest WC, Bedroom No.1 with 100% sea-views and with large bathroom-en-suite