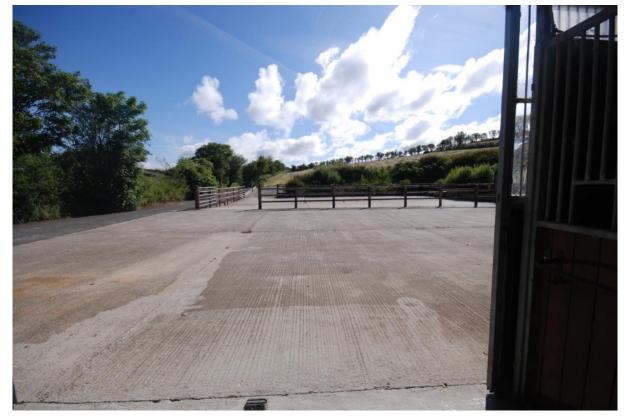

Grounds:

11 acres sub-divided into paddocks and horse arena

The former railway line runs below the stable block. Now part of the folio, the track adds a tranquil private tree lined walkway.

Bellavista view point 360 degree of stunning view on sea and surrounding mountains (Blue Stack, Slieve League, Ben Bulben)