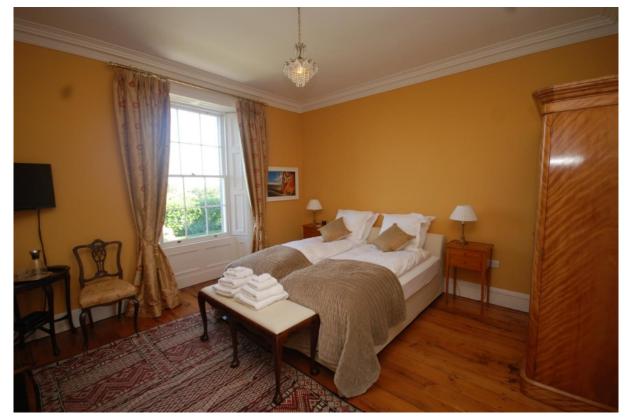

Formal dining room connects to conservatory and garden Original flagstone floor.

Upper level 1:

Impressive entrance hallway and stairway, large living room with Marble Fireplace overlooking Donegal bay, Guest WC, Bedroom No.1 with 100% sea-views and with large bathroom-en-suite

LICENSED AUCTIONEERS & SOLE AGENTS ARDTARMON CASTLE, BALLINFULL, CO. SLIGO, F91KW88, Ireland TEL/FAX 00353-71-9163284 email info@irishproperties.com WEB: www.irishproperties.com

Upper level 2:

Landing/Reception, Media Room/Study/one person bedroom, Master Bedroom (No.2) with large walk in wardrobe and bathroom-en-suite, 100% sea-views

Bedroom No.3 with large bathroom-en-suite and 100% sea-views

Separate Shower/WC room

Former Coach House/Guest House/ Housekeeper Apartment:

Ground Level:

Workshop

Apartment No.1, open plan kitchen/sitting, bedroom and bathroom/WC/Shower and Utility, 100% sea-view