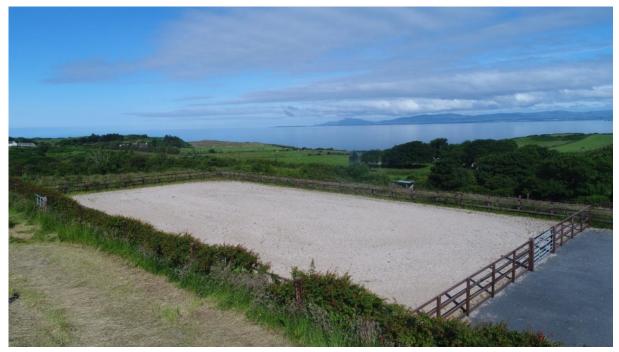

Excellent condition, 100% refurbished and renovated, turn-key, high standard throughout

Located in beautiful Rossnowlagh with miles of sandy beaches, on Ireland's Wild Atlantic Way

Overlooks the sea

State of the art riding stables (345m2) and yards, sand arena overlooking the sea.

Treatment room

Outside WC

Upper Level:

Apartment No.2 with spacious open plan living area/large kitchen/library, 100% sea-view

2 bedrooms both with bathrooms-en-suite

Stables:

State of the art Stables, 12.35m x 28m with 8 horseboxes of which 6 have outside yards, feed room, tack room and wash bay., Concrete yards

Grounds:

11 acres sub-divided into paddocks and horse arena

The former railway line runs below the stable block. Now part of the folio, the track adds a tranquil private tree lined walkway.

Bellavista view point 360 degree of stunning view on sea and surrounding mountains (Blue Stack, Slieve League, Ben Bulben)