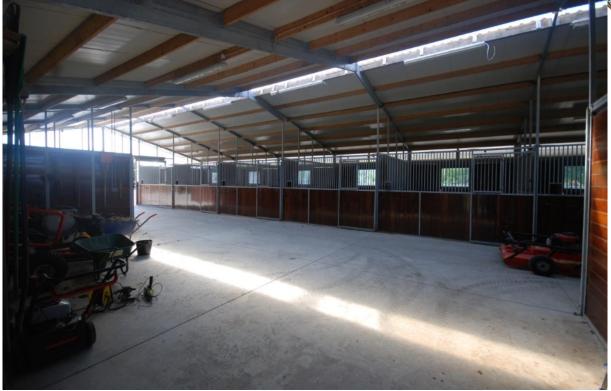

Treatment room

Outside WC

Upper Level:

Apartment No.2 with spacious open plan living area/large kitchen/library, 100% sea-view

2 bedrooms both with bathrooms-en-suite

Stables:

State of the art Stables, 12.35m x 28m with 8 horseboxes of which 6 have outside yards, feed room, tack room and wash bay., Concrete yards