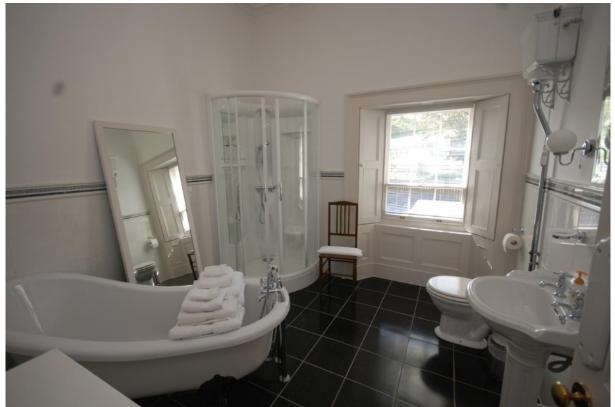

Formal dining room connects to conservatory and garden Original flagstone floor.

Upper level 1:

Impressive entrance hallway and stairway, large living room with Marble Fireplace overlooking Donegal bay, Guest WC, Bedroom No.1 with 100% sea-views and with large bathroom-en-suite

LICENSED AUCTIONEERS & SOLE AGENTS ARDTARMON CASTLE, BALLINFULL, CO. SLIGO, F91KW88, Ireland TEL/FAX 00353-71-9163284 email info@irishproperties.com WEB: www.irishproperties.com

Upper level 2:

Landing/Reception, Media Room/Study/one person bedroom, Master Bedroom (No.2) with large walk in wardrobe and bathroom-en-suite, 100% sea-views

Bedroom No.3 with large bathroom-en-suite and 100% sea-views

Separate Shower/WC room

Former Coach House/Guest House/ Housekeeper Apartment:

Ground Level:

Workshop

Apartment No.1, open plan kitchen/sitting, bedroom and bathroom/WC/Shower and Utility, 100% sea-view