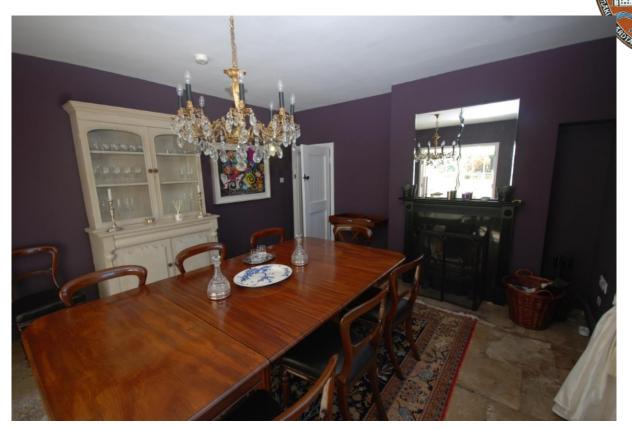

Formal dining room connects to conservatory and garden Original flagstone floor.

Upper level 1:

Impressive entrance hallway and stairway, large living room with Marble Fireplace overlooking Donegal bay, Guest WC, Bedroom No.1 with 100% sea-views and with large bathroom-en-suite