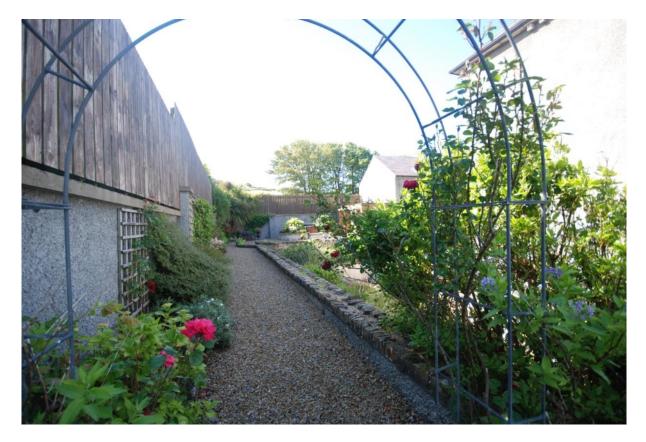

Total of 11 acres of good pasture land, elevated site with unspoiled sea views.

Features include wellness area, (external Sauna for 8 persons, outside Jacuzzi, Therapy Room) overlooking private gardens,

The entire grounds are well manicured and kept beautifully.

Due to the natural elevation, the property will always insure direct and unspoiled view over Donegal bay. Within 5 minutes to Shops and Restaurants. Beach approx. 10 minutes by foot.