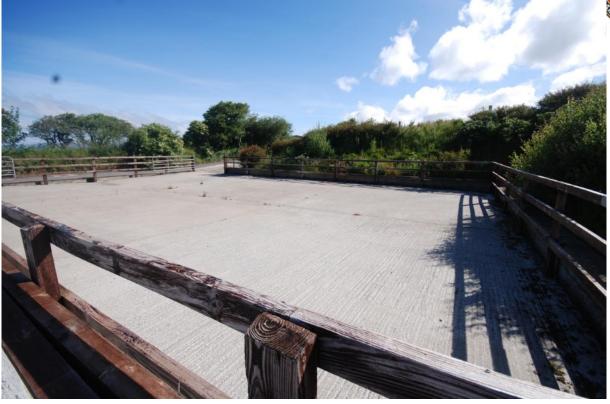

Excellent condition, 100% refurbished and renovated, turn-key, high standard throughout

Located in beautiful Rossnowlagh with miles of sandy beaches, on Ireland's Wild Atlantic Way

Overlooks the sea

State of the art riding stables (345m2) and yards, sand arena overlooking the sea.

Grounds:

11 acres sub-divided into paddocks and horse arena

The former railway line runs below the stable block. Now part of the folio, the track adds a tranquil private tree lined walkway.

Bellavista view point 360 degree of stunning view on sea and surrounding mountains (Blue Stack, Slieve League, Ben Bulben)