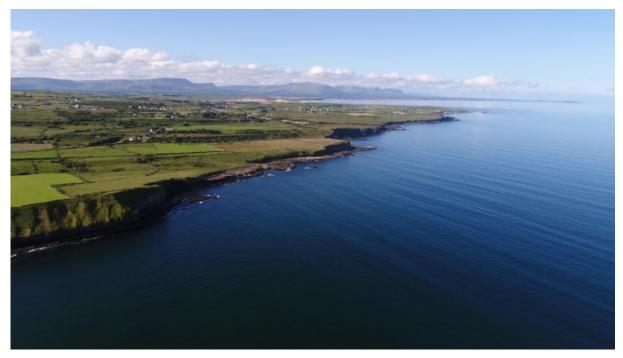

The property overlooks Rossnowlagh beach and village, Donegal Bay, Blue Stack and Slieve League Mountains. The property has been extensively renovated by the present owners and now offers 5 star accommodation and finishes throughout. Additionally a state-of-the-art Stable Complex with arena was added. The former Coachhouse was converted into a 2 Apartment (both open plan) with 2 and 1 bedrooms respectively.

Grounds:

11 acres sub-divided into paddocks and horse arena

The former railway line runs below the stable block. Now part of the folio, the track adds a tranquil private tree lined walkway.

Bellavista view point 360 degree of stunning view on sea and surrounding mountains (Blue Stack, Slieve League, Ben Bulben)