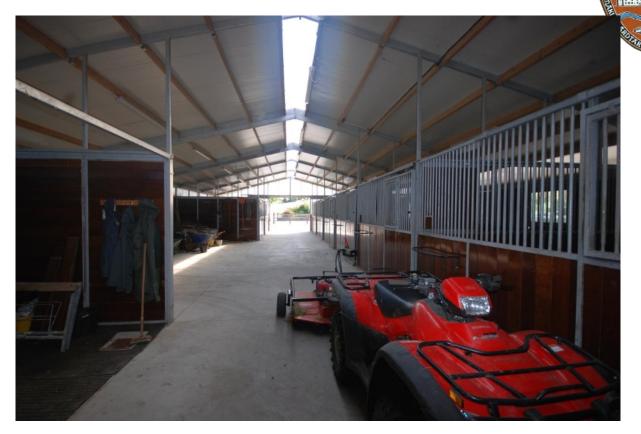

Treatment room

Outside WC

Upper Level:

Apartment No.2 with spacious open plan living area/large kitchen/library, 100% sea-view

2 bedrooms both with bathrooms-en-suite

Stables:

State of the art Stables, 12.35m x 28m with 8 horseboxes of which 6 have outside yards, feed room, tack room and wash bay., Concrete yards