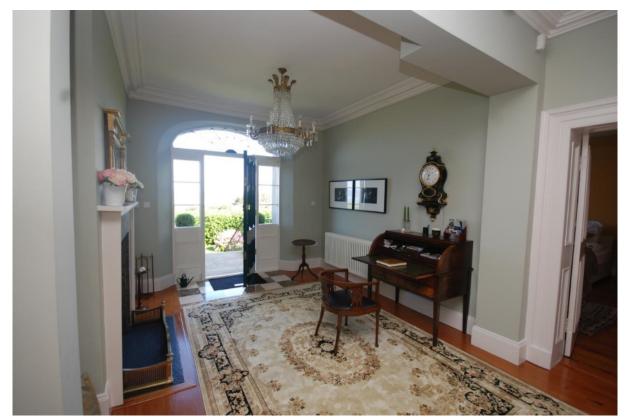

The Manor House

Total of approx. 330m2 with spacious lay-out:

Ground Floor:

Large Conservatory leading to the walled garden

Store Room/Wine cellar,

Reception with impressive, original Stairway,

Utility,

Open plan kitchen/Diner with separate entrance,

Formal dining room connects to conservatory and garden Original flagstone floor.

Upper level 1:

Impressive entrance hallway and stairway, large living room with Marble Fireplace overlooking Donegal bay, Guest WC, Bedroom No.1 with 100% sea-views and with large bathroom-en-suite