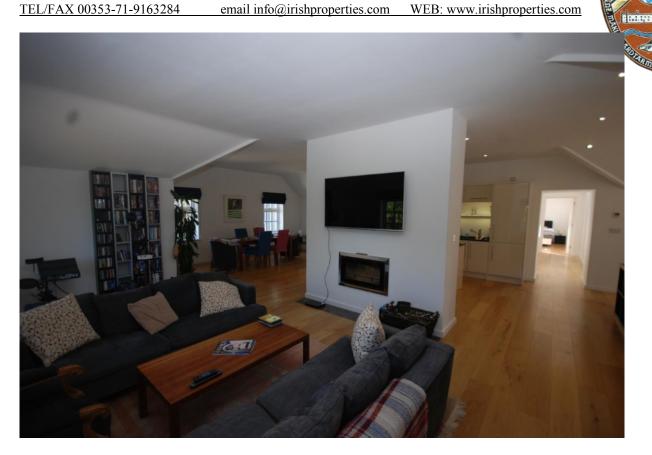

Formal dining room connects to conservatory and garden Original flagstone floor.

Upper level 1:

Impressive entrance hallway and stairway, large living room with Marble Fireplace overlooking Donegal bay, Guest WC, Bedroom No.1 with 100% sea-views and with large bathroom-en-suite