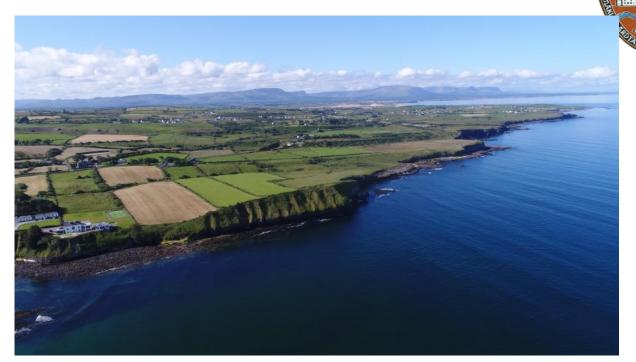

The property overlooks Rossnowlagh beach and village, Donegal Bay, Blue Stack and Slieve League Mountains. The property has been extensively renovated by the present owners and now offers 5 star accommodation and finishes throughout. Additionally a state-of-the-art Stable Complex with arena was added. The former Coachhouse was converted into a 2 Apartment (both open plan) with 2 and 1 bedrooms respectively.

The entire grounds are well manicured and kept beautifully.

Due to the natural elevation, the property will always insure direct and unspoiled view over Donegal bay. Within 5 minutes to Shops and Restaurants. Beach approx. 10 minutes by foot.