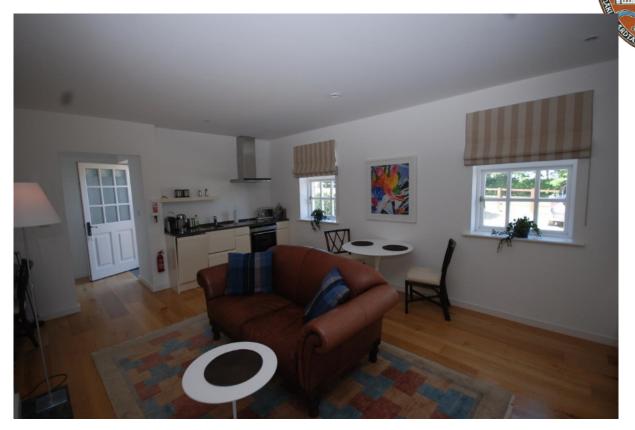

Bedroom No.3 with large bathroom-en-suite and 100% sea-views

Separate Shower/WC room

Former Coach House/Guest House/ Housekeeper Apartment:

Ground Level:

Workshop

Apartment No.1, open plan kitchen/sitting, bedroom and bathroom/WC/Shower and Utility, 100% sea-view

Treatment room

Outside WC

Upper Level:

Apartment No.2 with spacious open plan living area/large kitchen/library, 100% sea-view

2 bedrooms both with bathrooms-en-suite

Stables:

State of the art Stables, 12.35m x 28m with 8 horseboxes of which 6 have outside yards, feed room, tack room and wash bay., Concrete yards