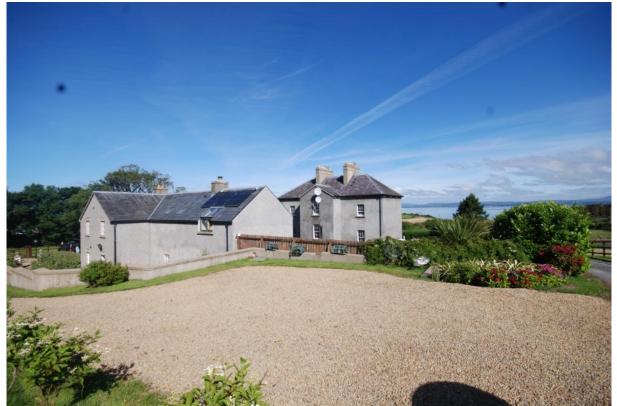

SCHILLER + SCHILLER

No. 304 Manor House with stables by the sea at Rossnowlagh, Co. Donegal (304SR-RH) approx. 11acres/4.45hectares Price Guide: € 1.8Million

Key Factors:

Late Georgian Manor House with separate Guesthouse/Caretaker Apartment, total 597m2

The property overlooks Rossnowlagh beach and village, Donegal Bay, Blue Stack and Slieve League Mountains. The property has been extensively renovated by the present owners and now offers 5 star accommodation and finishes throughout. Additionally a state-of-the-art Stable Complex with arena was added. The former Coachhouse was converted into a 2 Apartment (both open plan) with 2 and 1 bedrooms respectively.