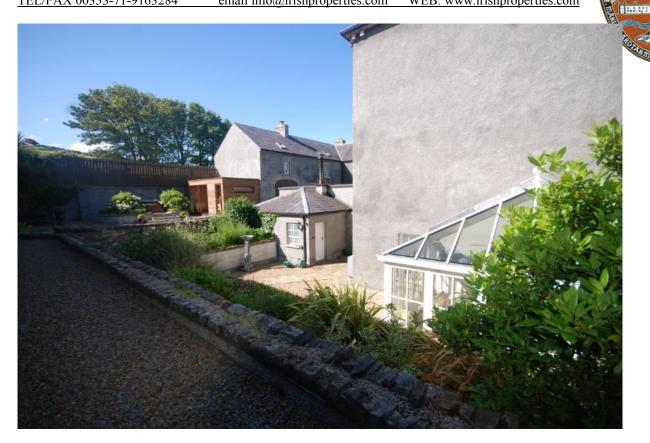

Total of 11 acres of good pasture land, elevated site with unspoiled sea views.

Features include wellness area, (external Sauna for 8 persons, outside Jacuzzi, Therapy Room) overlooking private gardens,

The entire grounds are well manicured and kept beautifully.

Due to the natural elevation, the property will always insure direct and unspoiled view over Donegal bay. Within 5 minutes to Shops and Restaurants. Beach approx. 10 minutes by foot.

Bedroom No.3 with large bathroom-en-suite and 100% sea-views

Separate Shower/WC room

Former Coach House/Guest House/ Housekeeper Apartment:

Ground Level:

Workshop

Apartment No.1, open plan kitchen/sitting, bedroom and bathroom/WC/Shower and Utility, 100% sea-view

Treatment room

Outside WC

Upper Level:

Apartment No.2 with spacious open plan living area/large kitchen/library, 100% sea-view

2 bedrooms both with bathrooms-en-suite

Stables:

State of the art Stables, 12.35m x 28m with 8 horseboxes of which 6 have outside yards, feed room, tack room and wash bay., Concrete yards