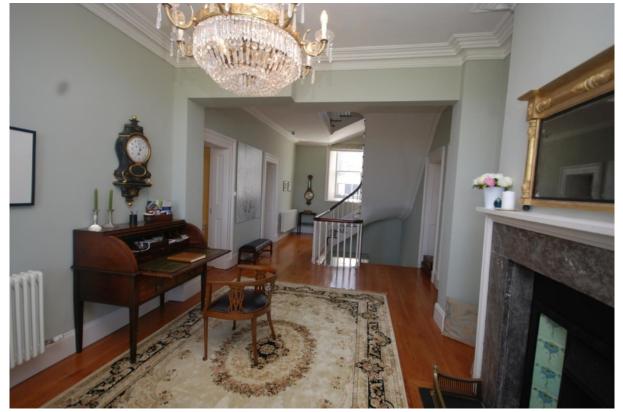

The Manor House

Total of approx. 330m2 with spacious lay-out:

Ground Floor:

Large Conservatory leading to the walled garden

Store Room/Wine cellar,

Reception with impressive, original Stairway,

Utility,

Open plan kitchen/Diner with separate entrance,

Formal dining room connects to conservatory and garden Original flagstone floor.

Upper level 1:

Impressive entrance hallway and stairway, large living room with Marble Fireplace overlooking Donegal bay, Guest WC, Bedroom No.1 with 100% sea-views and with large bathroom-en-suite