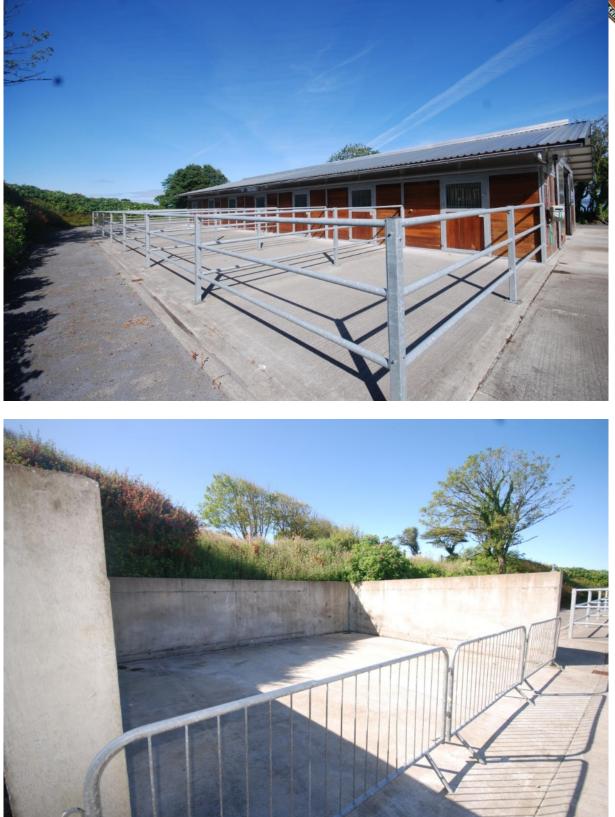

Excellent condition, 100% refurbished and renovated, turn-key, high standard throughout

Located in beautiful Rossnowlagh with miles of sandy beaches, on Ireland's Wild Atlantic Way

Overlooks the sea

State of the art riding stables (345m2) and yards, sand arena overlooking the sea.

Treatment room

Outside WC

Upper Level:

Apartment No.2 with spacious open plan living area/large kitchen/library, 100% sea-view

2 bedrooms both with bathrooms-en-suite

Stables:

State of the art Stables, 12.35m x 28m with 8 horseboxes of which 6 have outside yards, feed room, tack room and wash bay., Concrete yards

Grounds:

11 acres sub-divided into paddocks and horse arena

The former railway line runs below the stable block. Now part of the folio, the track adds a tranquil private tree lined walkway.

Bellavista view point 360 degree of stunning view on sea and surrounding mountains (Blue Stack, Slieve League, Ben Bulben)