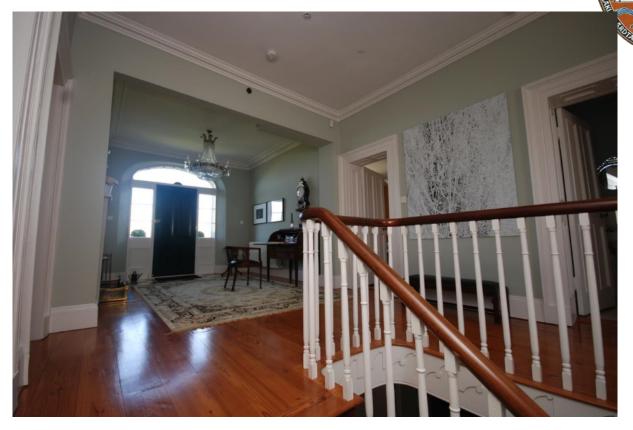

Formal dining room connects to conservatory and garden Original flagstone floor.

Upper level 1:

Impressive entrance hallway and stairway, large living room with Marble Fireplace overlooking Donegal bay, Guest WC, Bedroom No.1 with 100% sea-views and with large bathroom-en-suite