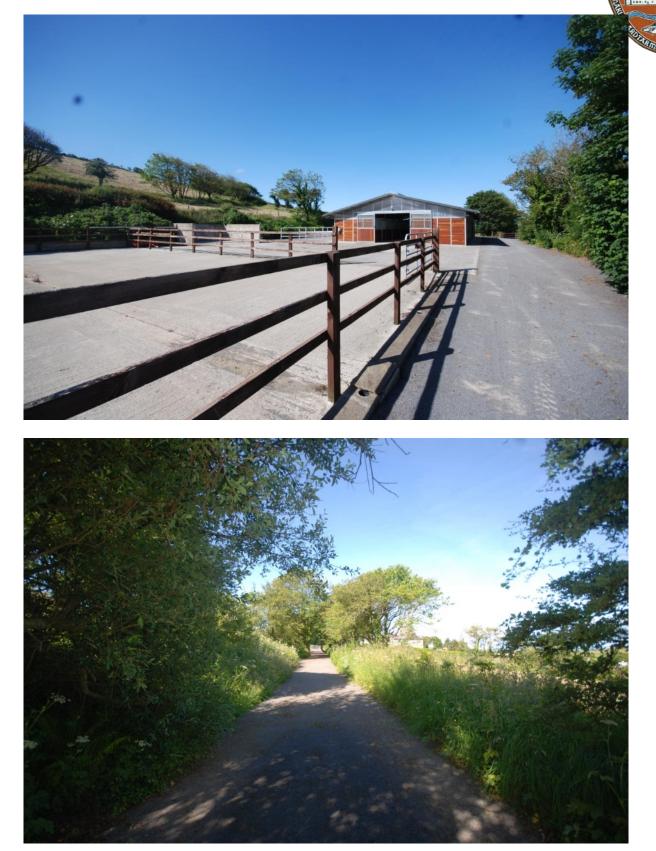

Grounds:

11 acres sub-divided into paddocks and horse arena

The former railway line runs below the stable block. Now part of the folio, the track adds a tranquil private tree lined walkway.

Bellavista view point 360 degree of stunning view on sea and surrounding mountains (Blue Stack, Slieve League, Ben Bulben)