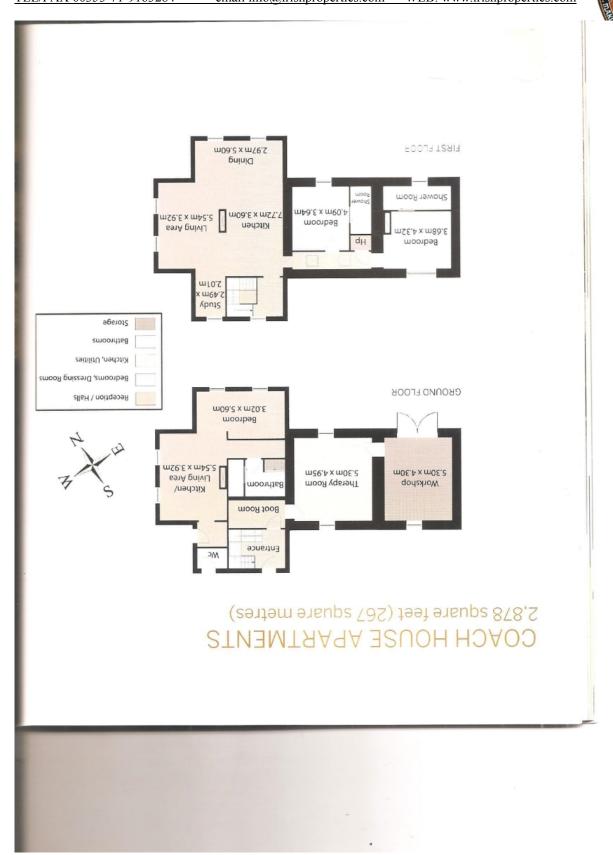

Bedroom No.3 with large bathroom-en-suite and 100% sea-views

Separate Shower/WC room

Former Coach House/Guest House/ Housekeeper Apartment:

Ground Level:

Workshop

Apartment No.1, open plan kitchen/sitting, bedroom and bathroom/WC/Shower and Utility, 100% sea-view

Treatment room

Outside WC

Upper Level:

Apartment No.2 with spacious open plan living area/large kitchen/library, 100% sea-view

2 bedrooms both with bathrooms-en-suite

Stables:

State of the art Stables, 12.35m x 28m with 8 horseboxes of which 6 have outside yards, feed room, tack room and wash bay., Concrete yards