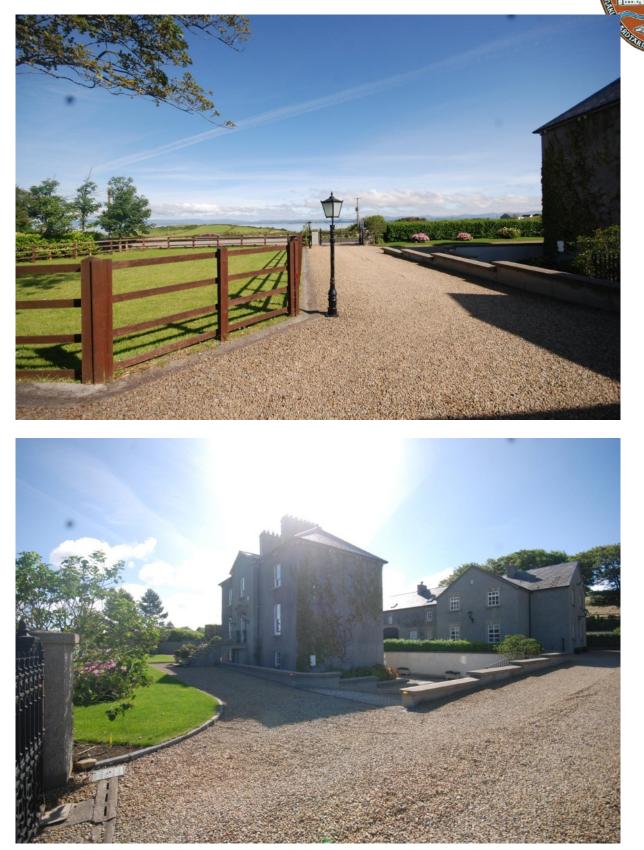

SCHILLER + SCHILLER

No. 304 Manor House with stables by the sea at Rossnowlagh, Co. Donegal (304SR-RH) approx. 11acres/4.45hectares Price Guide: € 1.8Million

Key Factors:

Late Georgian Manor House with separate Guesthouse/Caretaker Apartment, total 597m2

Excellent condition, 100% refurbished and renovated, turn-key, high standard throughout

Located in beautiful Rossnowlagh with miles of sandy beaches, on Ireland's Wild Atlantic Way

Overlooks the sea

State of the art riding stables (345m2) and yards, sand arena overlooking the sea.

Total of 11 acres of good pasture land, elevated site with unspoiled sea views.

Features include wellness area, (external Sauna for 8 persons, outside Jacuzzi, Therapy Room) overlooking private gardens,

The entire grounds are well manicured and kept beautifully.

Due to the natural elevation, the property will always insure direct and unspoiled view over Donegal bay. Within 5 minutes to Shops and Restaurants. Beach approx. 10 minutes by foot.

Grounds:

11 acres sub-divided into paddocks and horse arena

The former railway line runs below the stable block. Now part of the folio, the track adds a tranquil private tree lined walkway.

Bellavista view point 360 degree of stunning view on sea and surrounding mountains (Blue Stack, Slieve League, Ben Bulben)