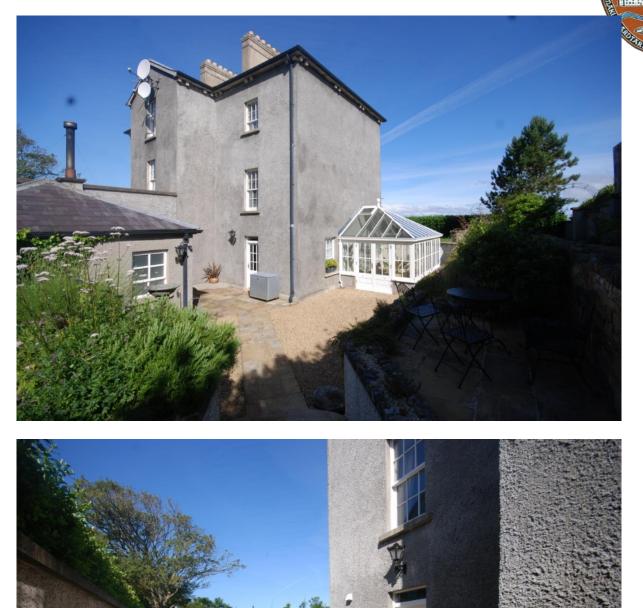

The Manor House

Total of approx. 330m2 with spacious lay-out:

Ground Floor:

Large Conservatory leading to the walled garden

Store Room/Wine cellar,

Reception with impressive, original Stairway,

Utility,

Open plan kitchen/Diner with separate entrance,

Formal dining room connects to conservatory and garden Original flagstone floor.

Upper level 1:

Impressive entrance hallway and stairway, large living room with Marble Fireplace overlooking Donegal bay, Guest WC, Bedroom No.1 with 100% sea-views and with large bathroom-en-suite