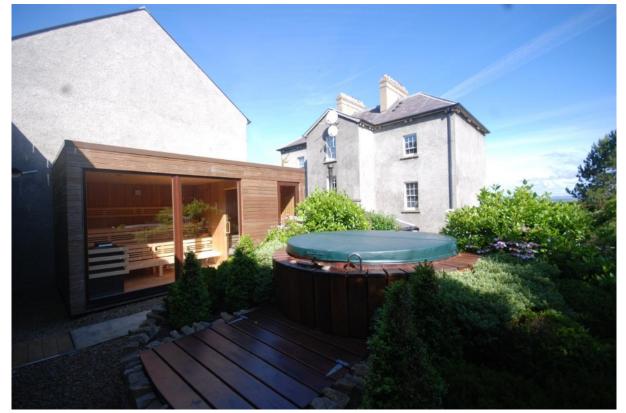

Total of 11 acres of good pasture land, elevated site with unspoiled sea views.

Features include wellness area, (external Sauna for 8 persons, outside Jacuzzi, Therapy Room) overlooking private gardens,