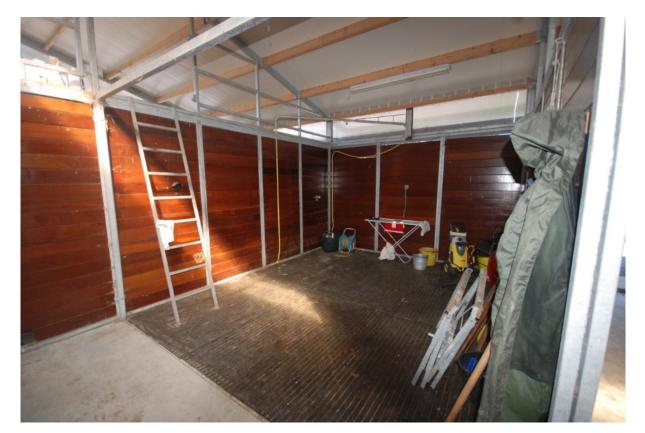

Treatment room

Outside WC

Upper Level:

Apartment No.2 with spacious open plan living area/large kitchen/library, 100% sea-view

2 bedrooms both with bathrooms-en-suite

Stables:

State of the art Stables, 12.35m x 28m with 8 horseboxes of which 6 have outside yards, feed room, tack room and wash bay., Concrete yards