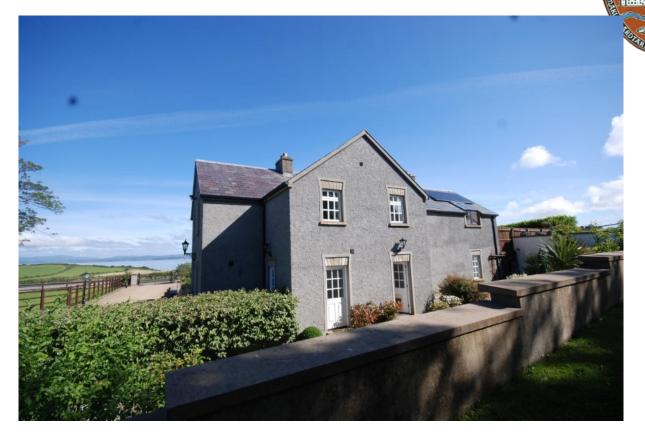

The property overlooks Rossnowlagh beach and village, Donegal Bay, Blue Stack and Slieve League Mountains. The property has been extensively renovated by the present owners and now offers 5 star accommodation and finishes throughout. Additionally a state-of-the-art Stable Complex with arena was added. The former Coachhouse was converted into a 2 Apartment (both open plan) with 2 and 1 bedrooms respectively.

The entire grounds are well manicured and kept beautifully.

Due to the natural elevation, the property will always insure direct and unspoiled view over Donegal bay. Within 5 minutes to Shops and Restaurants. Beach approx. 10 minutes by foot.