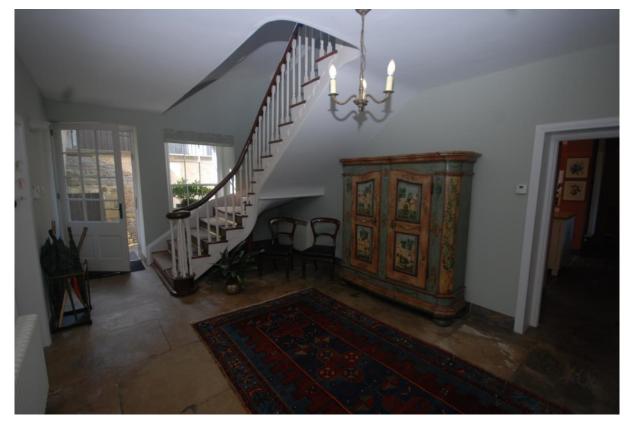

The Manor House

Total of approx. 330m2 with spacious lay-out:

Ground Floor:

Large Conservatory leading to the walled garden

Store Room/Wine cellar,

Reception with impressive, original Stairway,

Utility,

Open plan kitchen/Diner with separate entrance,

Formal dining room connects to conservatory and garden Original flagstone floor.

Upper level 1:

Impressive entrance hallway and stairway, large living room with Marble Fireplace overlooking Donegal bay, Guest WC, Bedroom No.1 with 100% sea-views and with large bathroom-en-suite