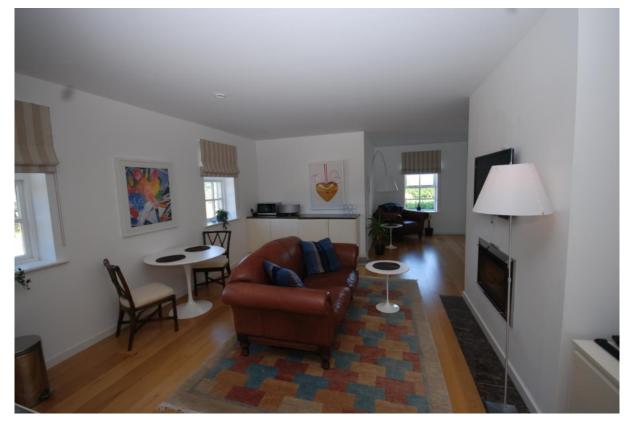

Bedroom No.3 with large bathroom-en-suite and 100% sea-views

Separate Shower/WC room

Former Coach House/Guest House/ Housekeeper Apartment:

Ground Level:

Workshop

Apartment No.1, open plan kitchen/sitting, bedroom and bathroom/WC/Shower and Utility, 100% sea-view

Treatment room

Outside WC

Upper Level:

Apartment No.2 with spacious open plan living area/large kitchen/library, 100% sea-view

2 bedrooms both with bathrooms-en-suite

Stables:

State of the art Stables, 12.35m x 28m with 8 horseboxes of which 6 have outside yards, feed room, tack room and wash bay., Concrete yards