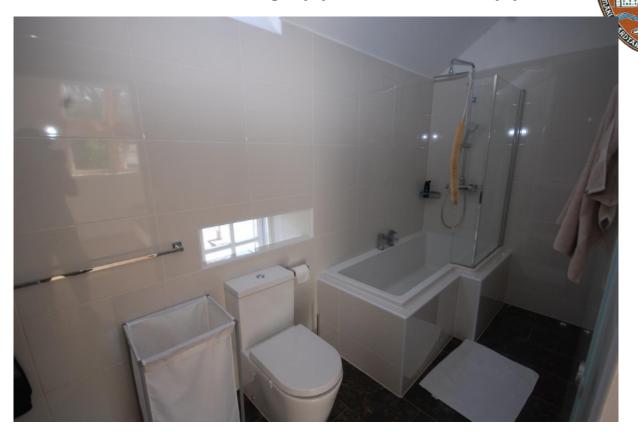

Formal dining room connects to conservatory and garden Original flagstone floor.

Upper level 1:

Impressive entrance hallway and stairway, large living room with Marble Fireplace overlooking Donegal bay, Guest WC, Bedroom No.1 with 100% sea-views and with large bathroom-en-suite

LICENSED AUCTIONEERS & SOLE AGENTS ARDTARMON CASTLE, BALLINFULL, CO. SLIGO, F91KW88, Ireland TEL/FAX 00353-71-9163284 email info@irishproperties.com WEB: www.irishproperties.com

Upper level 2:

Landing/Reception, Media Room/Study/one person bedroom, Master Bedroom (No.2) with large walk in wardrobe and bathroom-en-suite, 100% sea-views

Bedroom No.3 with large bathroom-en-suite and 100% sea-views

Separate Shower/WC room

Former Coach House/Guest House/ Housekeeper Apartment:

Ground Level:

Workshop

Apartment No.1, open plan kitchen/sitting, bedroom and bathroom/WC/Shower and Utility, 100% sea-view