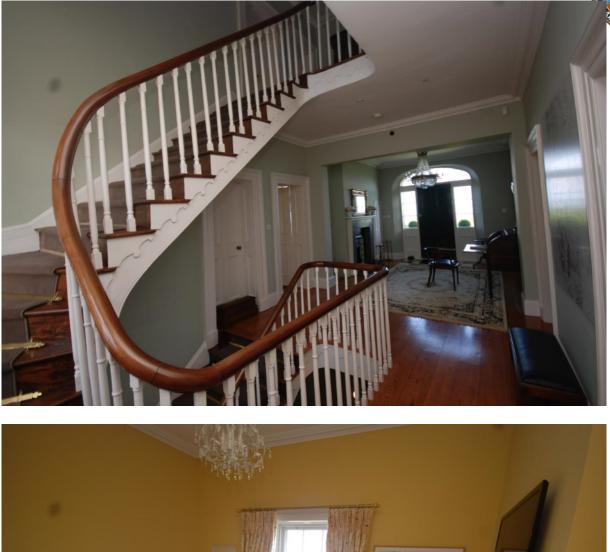

The Manor House

Total of approx. 330m2 with spacious lay-out:

Ground Floor:

Large Conservatory leading to the walled garden

Store Room/Wine cellar,

Reception with impressive, original Stairway,

Utility,

Open plan kitchen/Diner with separate entrance,

Formal dining room connects to conservatory and garden Original flagstone floor.

Upper level 1:

Impressive entrance hallway and stairway, large living room with Marble Fireplace overlooking Donegal bay, Guest WC, Bedroom No.1 with 100% sea-views and with large bathroom-en-suite