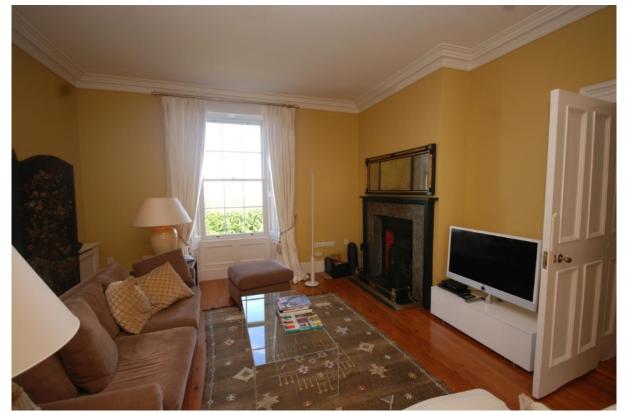

Formal dining room connects to conservatory and garden Original flagstone floor.

Upper level 1:

Impressive entrance hallway and stairway, large living room with Marble Fireplace overlooking Donegal bay, Guest WC, Bedroom No.1 with 100% sea-views and with large bathroom-en-suite