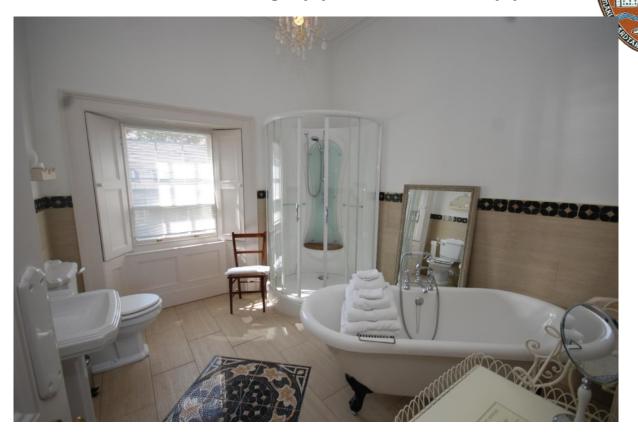

Formal dining room connects to conservatory and garden Original flagstone floor.

Upper level 1:

Impressive entrance hallway and stairway, large living room with Marble Fireplace overlooking Donegal bay, Guest WC, Bedroom No.1 with 100% sea-views and with large bathroom-en-suite

LICENSED AUCTIONEERS & SOLE AGENTS ARDTARMON CASTLE, BALLINFULL, CO. SLIGO, F91KW88, Ireland TEL/FAX 00353-71-9163284 email info@irishproperties.com WEB: www.irishproperties.com

Upper level 2:

Landing/Reception, Media Room/Study/one person bedroom, Master Bedroom (No.2) with large walk in wardrobe and bathroom-en-suite, 100% sea-views

Bedroom No.3 with large bathroom-en-suite and 100% sea-views

Separate Shower/WC room

Former Coach House/Guest House/ Housekeeper Apartment:

Ground Level:

Workshop

Apartment No.1, open plan kitchen/sitting, bedroom and bathroom/WC/Shower and Utility, 100% sea-view