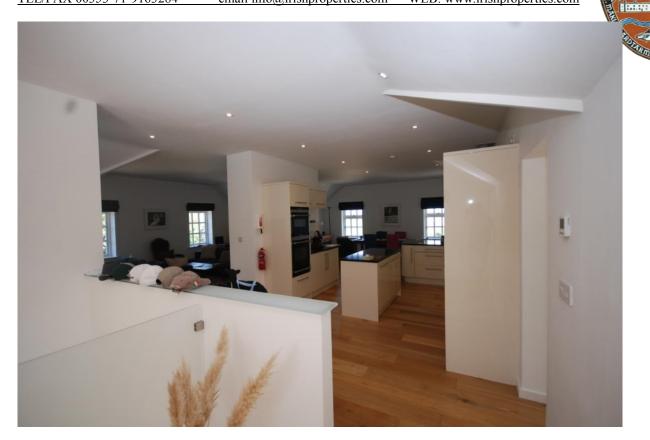

The Manor House

Total of approx. 330m2 with spacious lay-out:

Ground Floor:

Large Conservatory leading to the walled garden

Store Room/Wine cellar,

Reception with impressive, original Stairway,

Utility,

Open plan kitchen/Diner with separate entrance,