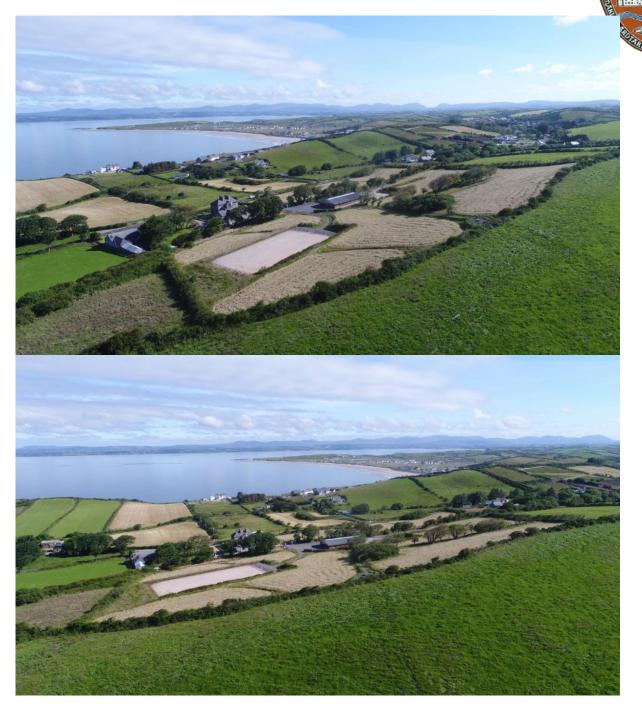

Excellent condition, 100% refurbished and renovated, turn-key, high standard throughout

Located in beautiful Rossnowlagh with miles of sandy beaches, on Ireland's Wild Atlantic Way

Overlooks the sea

State of the art riding stables (345m2) and yards, sand arena overlooking the sea.

Total of 11 acres of good pasture land, elevated site with unspoiled sea views.

Features include wellness area, (external Sauna for 8 persons, outside Jacuzzi, Therapy Room) overlooking private gardens,

The property overlooks Rossnowlagh beach and village, Donegal Bay, Blue Stack and Slieve League Mountains. The property has been extensively renovated by the present owners and now offers 5 star accommodation and finishes throughout. Additionally a state-of-the-art Stable Complex with arena was added. The former Coachhouse was converted into a 2 Apartment (both open plan) with 2 and 1 bedrooms respectively.

The entire grounds are well manicured and kept beautifully.

Due to the natural elevation, the property will always insure direct and unspoiled view over Donegal bay. Within 5 minutes to Shops and Restaurants. Beach approx. 10 minutes by foot.

Grounds:

11 acres sub-divided into paddocks and horse arena

The former railway line runs below the stable block. Now part of the folio, the track adds a tranquil private tree lined walkway.

Bellavista view point 360 degree of stunning view on sea and surrounding mountains (Blue Stack, Slieve League, Ben Bulben)