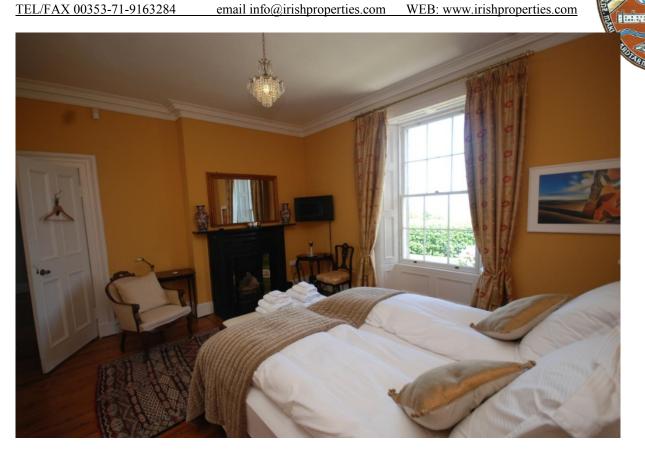

Formal dining room connects to conservatory and garden Original flagstone floor.

Upper level 1:

Impressive entrance hallway and stairway, large living room with Marble Fireplace overlooking Donegal bay, Guest WC, Bedroom No.1 with 100% sea-views and with large bathroom-en-suite

LICENSED AUCTIONEERS & SOLE AGENTS ARDTARMON CASTLE, BALLINFULL, CO. SLIGO, F91KW88, Ireland TEL/FAX 00353-71-9163284 email info@irishproperties.com WEB: www.irishproperties.com

Upper level 2:

Landing/Reception, Media Room/Study/one person bedroom, Master Bedroom (No.2) with large walk in wardrobe and bathroom-en-suite, 100% sea-views

Bedroom No.3 with large bathroom-en-suite and 100% sea-views

Separate Shower/WC room

Former Coach House/Guest House/ Housekeeper Apartment:

Ground Level:

Workshop

Apartment No.1, open plan kitchen/sitting, bedroom and bathroom/WC/Shower and Utility, 100% sea-view