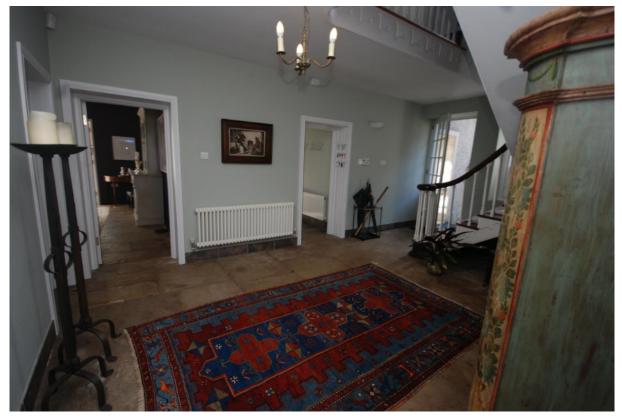

Formal dining room connects to conservatory and garden Original flagstone floor.

Upper level 1:

Impressive entrance hallway and stairway, large living room with Marble Fireplace overlooking Donegal bay, Guest WC, Bedroom No.1 with 100% sea-views and with large bathroom-en-suite