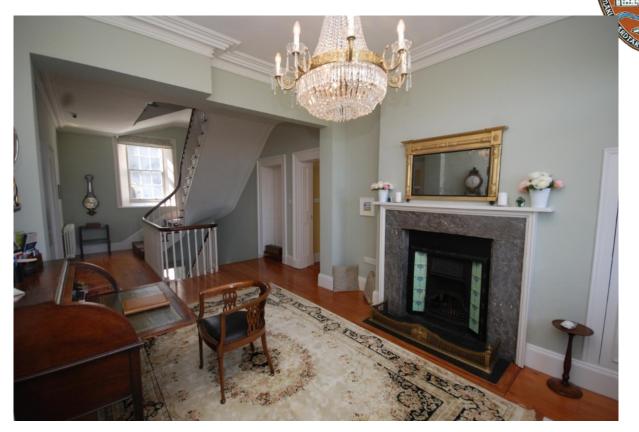

The Manor House

Total of approx. 330m2 with spacious lay-out:

Ground Floor:

Large Conservatory leading to the walled garden

Store Room/Wine cellar,

Reception with impressive, original Stairway,

Utility,

Open plan kitchen/Diner with separate entrance,

Formal dining room connects to conservatory and garden Original flagstone floor.

Upper level 1:

Impressive entrance hallway and stairway, large living room with Marble Fireplace overlooking Donegal bay, Guest WC, Bedroom No.1 with 100% sea-views and with large bathroom-en-suite