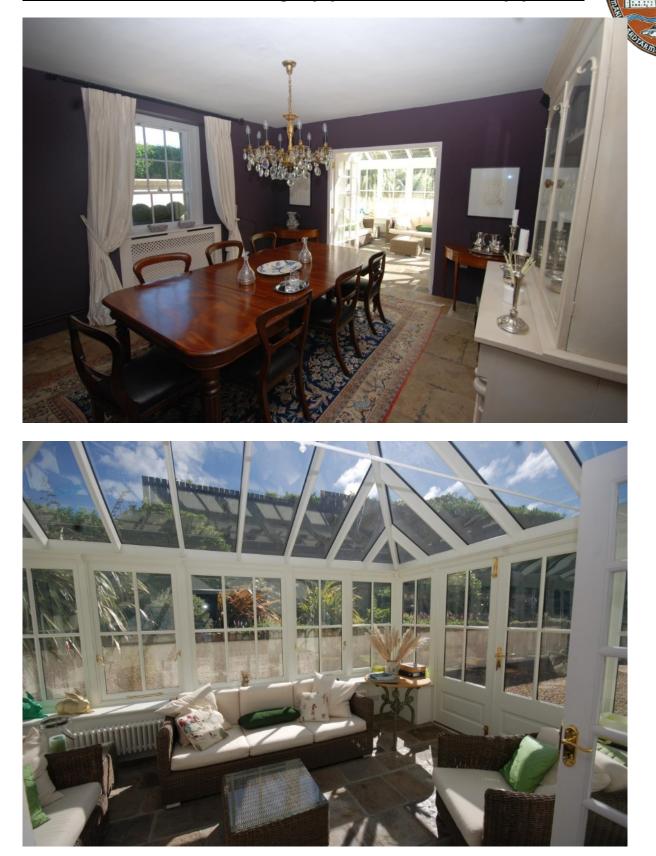

The Manor House

Total of approx. 330m2 with spacious lay-out:

Ground Floor:

Large Conservatory leading to the walled garden

Store Room/Wine cellar,

Reception with impressive, original Stairway,

Utility,

Open plan kitchen/Diner with separate entrance,

Formal dining room connects to conservatory and garden Original flagstone floor.

Upper level 1:

Impressive entrance hallway and stairway, large living room with Marble Fireplace overlooking Donegal bay, Guest WC, Bedroom No.1 with 100% sea-views and with large bathroom-en-suite