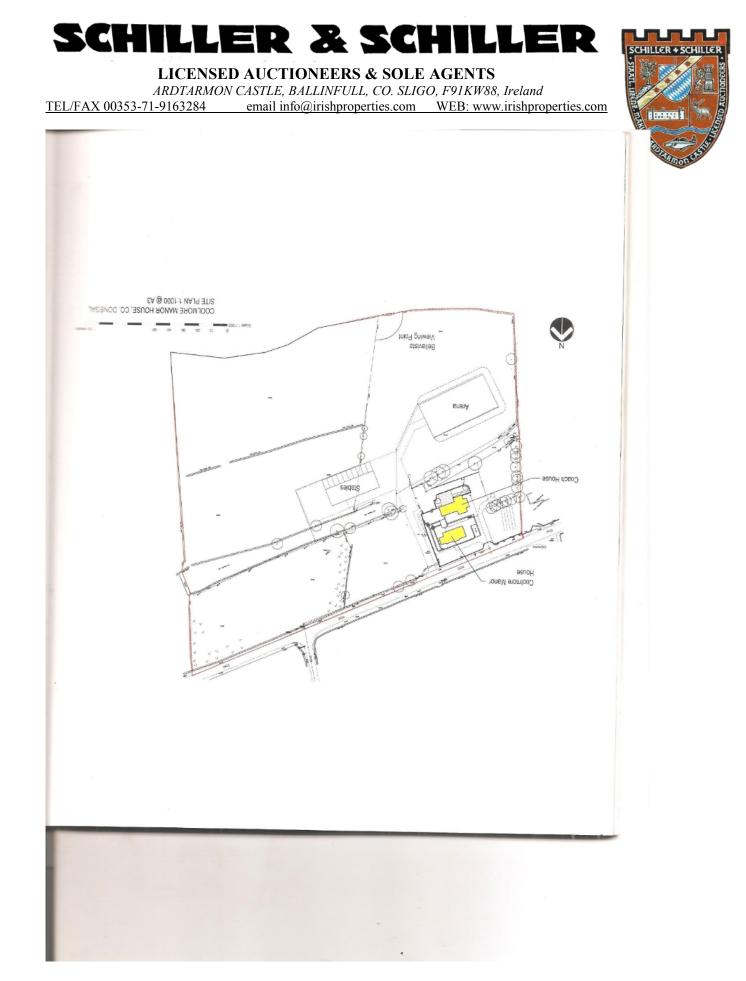

Total of 11 acres of good pasture land, elevated site with unspoiled sea views.

Features include wellness area, (external Sauna for 8 persons, outside Jacuzzi, Therapy Room) overlooking private gardens,

Grounds:

11 acres sub-divided into paddocks and horse arena

The former railway line runs below the stable block. Now part of the folio, the track adds a tranquil private tree lined walkway.

Bellavista view point 360 degree of stunning view on sea and surrounding mountains (Blue Stack, Slieve League, Ben Bulben)