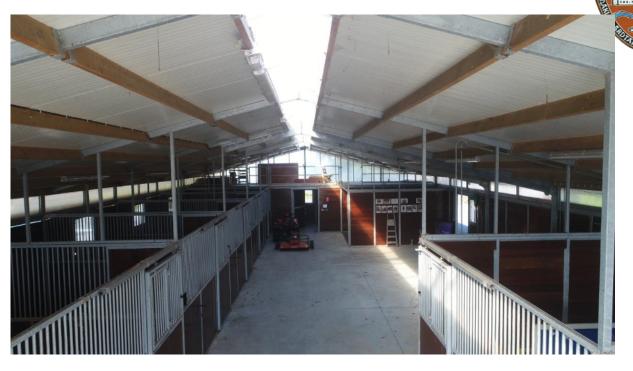

Treatment room

Outside WC

Upper Level:

Apartment No.2 with spacious open plan living area/large kitchen/library, 100% sea-view

2 bedrooms both with bathrooms-en-suite

Stables:

State of the art Stables, 12.35m x 28m with 8 horseboxes of which 6 have outside yards, feed room, tack room and wash bay., Concrete yards