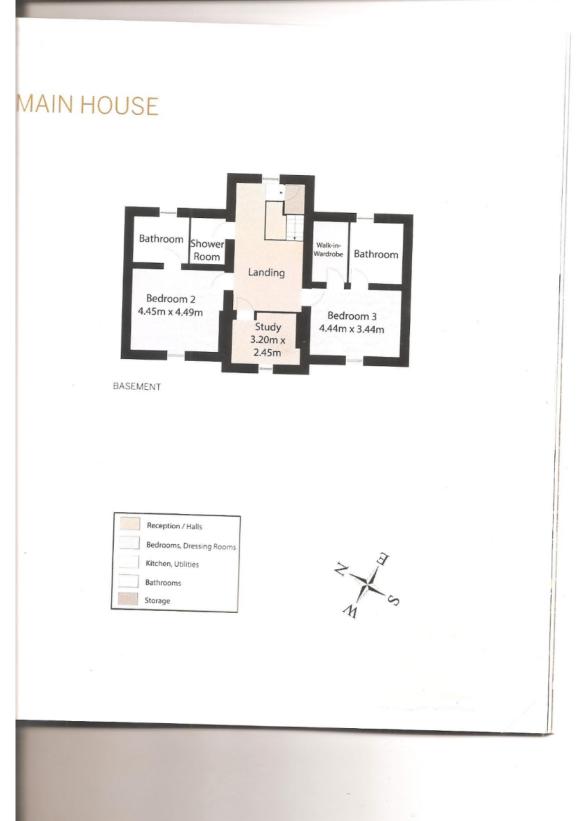

The Manor House

Total of approx. 330m2 with spacious lay-out:

Ground Floor:

Large Conservatory leading to the walled garden

Store Room/Wine cellar,

Reception with impressive, original Stairway,

Utility,

Open plan kitchen/Diner with separate entrance,

Formal dining room connects to conservatory and garden Original flagstone floor.

Upper level 1:

Impressive entrance hallway and stairway, large living room with Marble Fireplace overlooking Donegal bay, Guest WC, Bedroom No.1 with 100% sea-views and with large bathroom-en-suite

LICENSED AUCTIONEERS & SOLE AGENTS ARDTARMON CASTLE, BALLINFULL, CO. SLIGO, F91KW88, Ireland TEL/FAX 00353-71-9163284 email info@irishproperties.com WEB: www.irishproperties.com

Upper level 2:

Landing/Reception, Media Room/Study/one person bedroom, Master Bedroom (No.2) with large walk in wardrobe and bathroom-en-suite, 100% sea-views

Bedroom No.3 with large bathroom-en-suite and 100% sea-views

Separate Shower/WC room

Former Coach House/Guest House/ Housekeeper Apartment:

Ground Level:

Workshop

Apartment No.1, open plan kitchen/sitting, bedroom and bathroom/WC/Shower and Utility, 100% sea-view