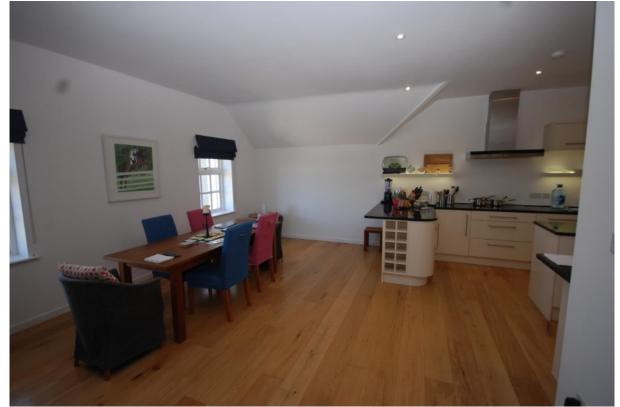

The Manor House

Total of approx. 330m2 with spacious lay-out:

Ground Floor:

Large Conservatory leading to the walled garden

Store Room/Wine cellar,

Reception with impressive, original Stairway,

Utility,

Open plan kitchen/Diner with separate entrance,