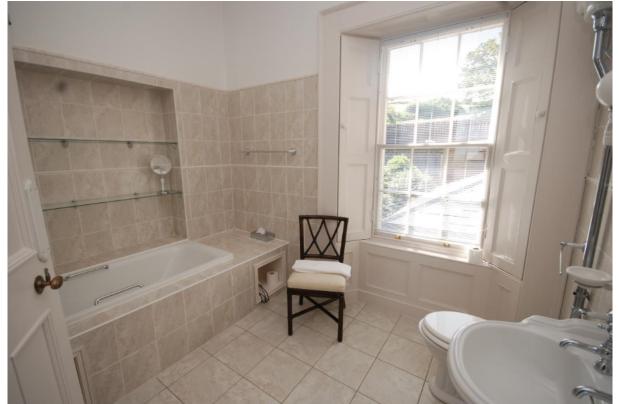

Formal dining room connects to conservatory and garden Original flagstone floor.

Upper level 1:

Impressive entrance hallway and stairway, large living room with Marble Fireplace overlooking Donegal bay, Guest WC, Bedroom No.1 with 100% sea-views and with large bathroom-en-suite

LICENSED AUCTIONEERS & SOLE AGENTS ARDTARMON CASTLE, BALLINFULL, CO. SLIGO, F91KW88, Ireland TEL/FAX 00353-71-9163284 email info@irishproperties.com WEB: www.irishproperties.com

Upper level 2:

Landing/Reception, Media Room/Study/one person bedroom, Master Bedroom (No.2) with large walk in wardrobe and bathroom-en-suite, 100% sea-views

Bedroom No.3 with large bathroom-en-suite and 100% sea-views

Separate Shower/WC room

Former Coach House/Guest House/ Housekeeper Apartment:

Ground Level:

Workshop

Apartment No.1, open plan kitchen/sitting, bedroom and bathroom/WC/Shower and Utility, 100% sea-view