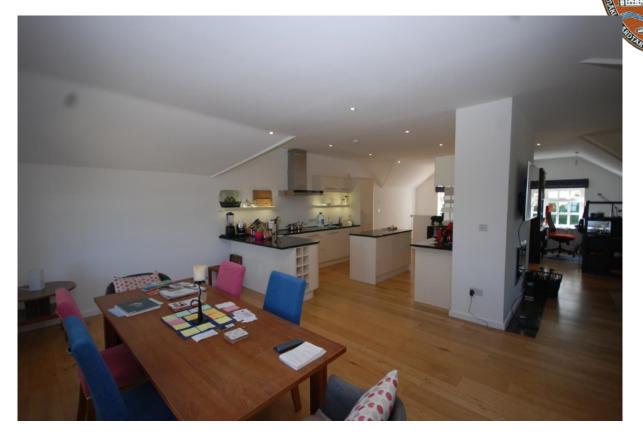

The Manor House

Total of approx. 330m2 with spacious lay-out:

Ground Floor:

Large Conservatory leading to the walled garden

Store Room/Wine cellar,

Reception with impressive, original Stairway,

Utility,

Open plan kitchen/Diner with separate entrance,