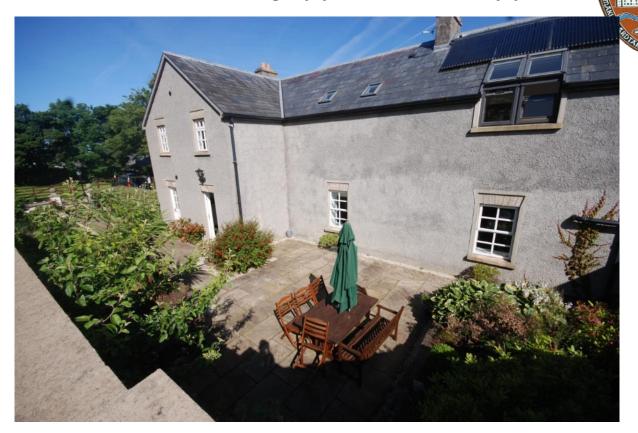

Total of 11 acres of good pasture land, elevated site with unspoiled sea views.

Features include wellness area, (external Sauna for 8 persons, outside Jacuzzi, Therapy Room) overlooking private gardens,

The entire grounds are well manicured and kept beautifully.

Due to the natural elevation, the property will always insure direct and unspoiled view over Donegal bay. Within 5 minutes to Shops and Restaurants. Beach approx. 10 minutes by foot.