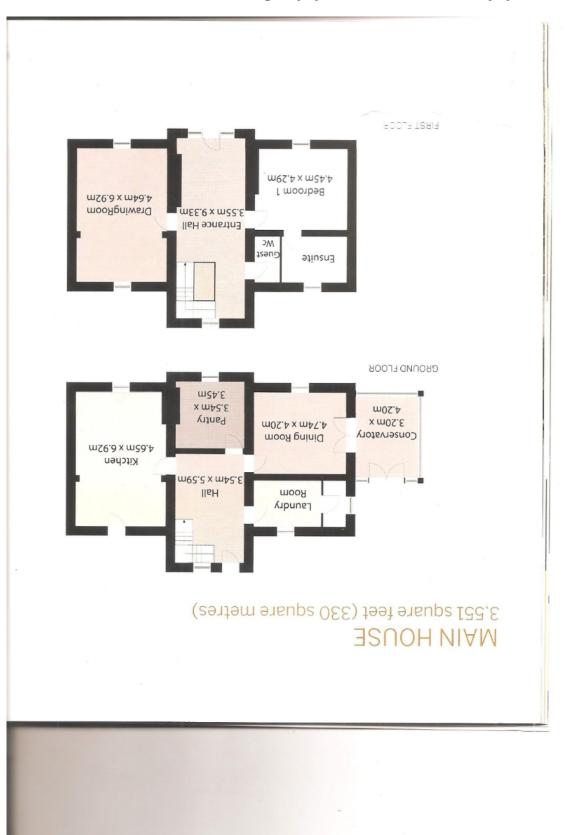

The Manor House

Total of approx. 330m2 with spacious lay-out:

Ground Floor:

Large Conservatory leading to the walled garden

Store Room/Wine cellar,

Reception with impressive, original Stairway,

Utility,

Open plan kitchen/Diner with separate entrance,

Formal dining room connects to conservatory and garden Original flagstone floor.

Upper level 1:

Impressive entrance hallway and stairway, large living room with Marble Fireplace overlooking Donegal bay, Guest WC, Bedroom No.1 with 100% sea-views and with large bathroom-en-suite