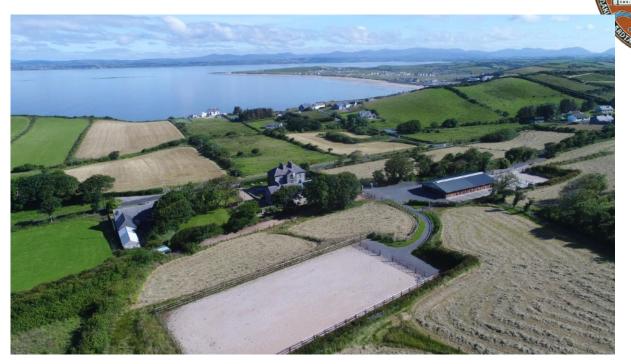

SCHILLER + SCHILLER

No. 304 Manor House with stables by the sea at Rossnowlagh, Co. Donegal (304SR-RH) approx. 11acres/4.45hectares Price Guide: € 1.8Million

Key Factors:

Late Georgian Manor House with separate Guesthouse/Caretaker Apartment, total 597m2

Excellent condition, 100% refurbished and renovated, turn-key, high standard throughout

Located in beautiful Rossnowlagh with miles of sandy beaches, on Ireland's Wild Atlantic Way

Overlooks the sea

State of the art riding stables (345m2) and yards, sand arena overlooking the sea.

Total of 11 acres of good pasture land, elevated site with unspoiled sea views.

Features include wellness area, (external Sauna for 8 persons, outside Jacuzzi, Therapy Room) overlooking private gardens,

The property overlooks Rossnowlagh beach and village, Donegal Bay, Blue Stack and Slieve League Mountains. The property has been extensively renovated by the present owners and now offers 5 star accommodation and finishes throughout. Additionally a state-of-the-art Stable Complex with arena was added. The former Coachhouse was converted into a 2 Apartment (both open plan) with 2 and 1 bedrooms respectively.

Treatment room

Outside WC

Upper Level:

Apartment No.2 with spacious open plan living area/large kitchen/library, 100% sea-view

2 bedrooms both with bathrooms-en-suite

Stables:

State of the art Stables, 12.35m x 28m with 8 horseboxes of which 6 have outside yards, feed room, tack room and wash bay., Concrete yards