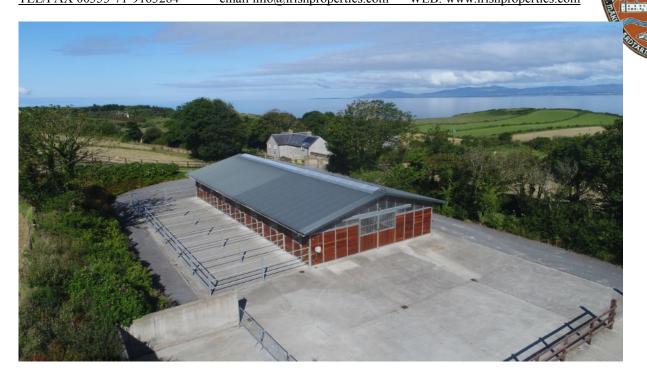

Excellent condition, 100% refurbished and renovated, turn-key, high standard throughout

Located in beautiful Rossnowlagh with miles of sandy beaches, on Ireland's Wild Atlantic Way

Overlooks the sea

State of the art riding stables (345m2) and yards, sand arena overlooking the sea.

Treatment room

Outside WC

Upper Level:

Apartment No.2 with spacious open plan living area/large kitchen/library, 100% sea-view

2 bedrooms both with bathrooms-en-suite

Stables:

State of the art Stables, 12.35m x 28m with 8 horseboxes of which 6 have outside yards, feed room, tack room and wash bay., Concrete yards