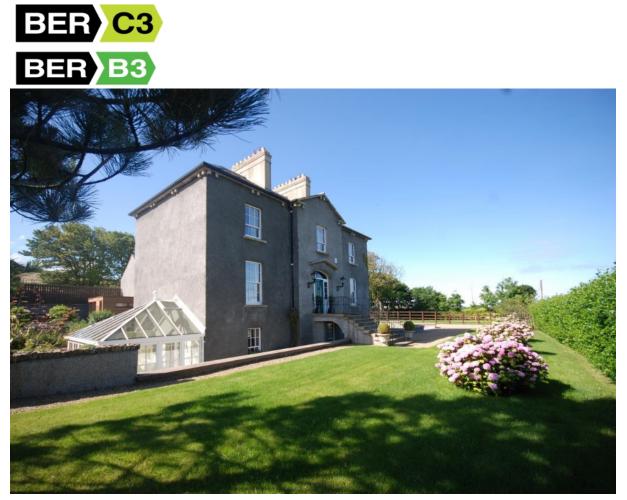

SCHILLER + SCHILLER

No. 304 Manor House with stables by the sea at Rossnowlagh, Co. Donegal (304SR-RH) approx. 11acres/4.45hectares Price Guide: € 1.8Million

Key Factors:

Late Georgian Manor House with separate Guesthouse/Caretaker Apartment, total 597m2

Excellent condition, 100% refurbished and renovated, turn-key, high standard throughout

Located in beautiful Rossnowlagh with miles of sandy beaches, on Ireland's Wild Atlantic Way

Overlooks the sea

State of the art riding stables (345m2) and yards, sand arena overlooking the sea.

Heating:

The present Swiss owners have installed an Eco friendly heating wood pellet boiler coupled with solar system. The entire accommodation is easily heated.

BER Rating Main Residence: BER C3 BER No 101841793

BER Rating Guesthouse: BER B3 BER No 111138529 Eircode: F94K7W7

Folio DL 75782F & DL 75783F

Video Area https://youtu.be/SXLJUGW5gVA

Video Stables https://youtu.be/eL65Sg\_ufns

Price Guide: € 1.8 Million

Viewing by appointment