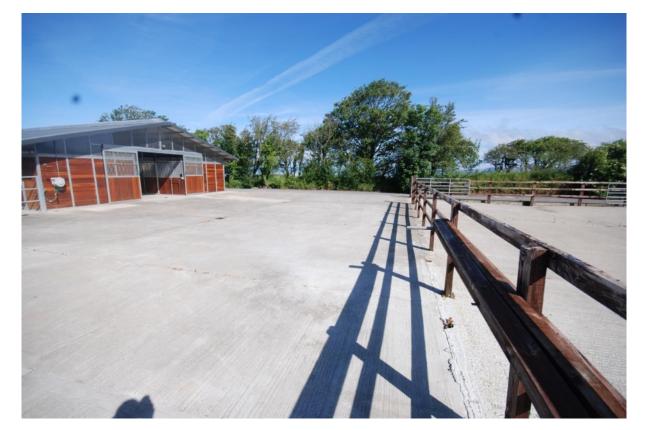

Excellent condition, 100% refurbished and renovated, turn-key, high standard throughout

Located in beautiful Rossnowlagh with miles of sandy beaches, on Ireland's Wild Atlantic Way

Overlooks the sea

State of the art riding stables (345m2) and yards, sand arena overlooking the sea.

Treatment room

Outside WC

Upper Level:

Apartment No.2 with spacious open plan living area/large kitchen/library, 100% sea-view

2 bedrooms both with bathrooms-en-suite

Stables:

State of the art Stables, 12.35m x 28m with 8 horseboxes of which 6 have outside yards, feed room, tack room and wash bay., Concrete yards