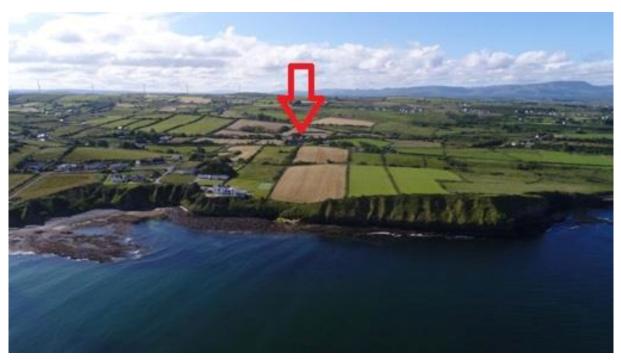

The property overlooks Rossnowlagh beach and village, Donegal Bay, Blue Stack and Slieve League Mountains. The property has been extensively renovated by the present owners and now offers 5 star accommodation and finishes throughout. Additionally a state-of-the-art Stable Complex with arena was added. The former Coachhouse was converted into a 2 Apartment (both open plan) with 2 and 1 bedrooms respectively.

The entire grounds are well manicured and kept beautifully.

Due to the natural elevation, the property will always insure direct and unspoiled view over Donegal bay. Within 5 minutes to Shops and Restaurants. Beach approx. 10 minutes by foot.

Grounds:

11 acres sub-divided into paddocks and horse arena

The former railway line runs below the stable block. Now part of the folio, the track adds a tranquil private tree lined walkway.

Bellavista view point 360 degree of stunning view on sea and surrounding mountains (Blue Stack, Slieve League, Ben Bulben)