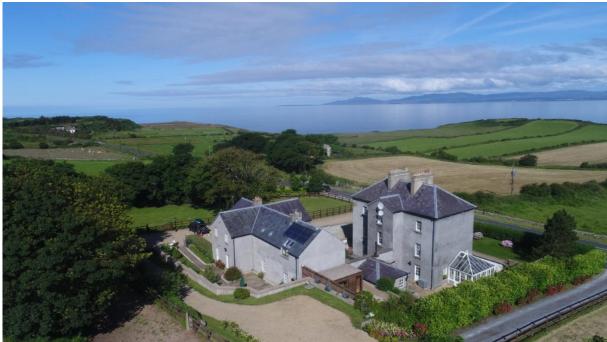

SCHILLER + SCHILLER

No. 304 Manor House with stables by the sea at Rossnowlagh, Co. Donegal (304SR-RH) approx. 11acres/4.45hectares Price Guide: € 1.8Million

Key Factors:

Late Georgian Manor House with separate Guesthouse/Caretaker Apartment, total 597m2

ARDTARMON CASTLE, BALLINFULL, CO. SLIGO, F91KW88, Ireland TEL/FAX 00353-71-9163284 email info@irishproperties.com WEB: www.irishproperties.com

Description:

Excellent opportunity to acquire a fully restored Historic Country Home (dates 1820) by the sea in the beautiful County of Donegal.

The property overlooks Rossnowlagh beach and village, Donegal Bay, Blue Stack and Slieve League Mountains. The property has been extensively renovated by the present owners and now offers 5 star accommodation and finishes throughout. Additionally a state-of-the-art Stable Complex with arena was added. The former Coachhouse was converted into a 2 Apartment (both open plan) with 2 and 1 bedrooms respectively.

The Manor House

Total of approx. 330m2 with spacious lay-out:

Ground Floor:

Large Conservatory leading to the walled garden

Store Room/Wine cellar,

Reception with impressive, original Stairway,

Utility,

Open plan kitchen/Diner with separate entrance,