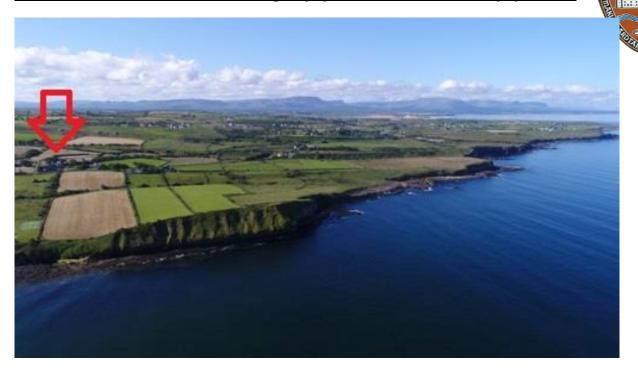

The property overlooks Rossnowlagh beach and village, Donegal Bay, Blue Stack and Slieve League Mountains. The property has been extensively renovated by the present owners and now offers 5 star accommodation and finishes throughout. Additionally a state-of-the-art Stable Complex with arena was added. The former Coachhouse was converted into a 2 Apartment (both open plan) with 2 and 1 bedrooms respectively.

The entire grounds are well manicured and kept beautifully.

Due to the natural elevation, the property will always insure direct and unspoiled view over Donegal bay. Within 5 minutes to Shops and Restaurants. Beach approx. 10 minutes by foot.

Grounds:

11 acres sub-divided into paddocks and horse arena

The former railway line runs below the stable block. Now part of the folio, the track adds a tranquil private tree lined walkway.

Bellavista view point 360 degree of stunning view on sea and surrounding mountains (Blue Stack, Slieve League, Ben Bulben)