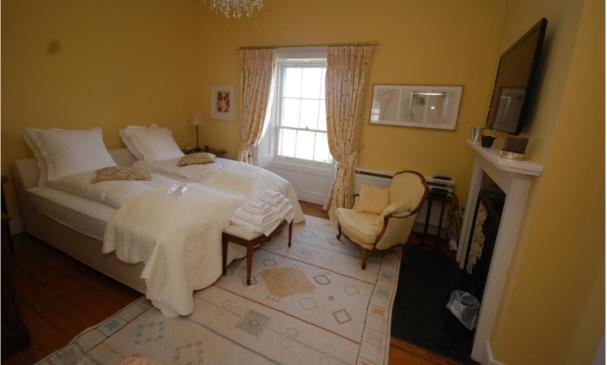

Formal dining room connects to conservatory and garden Original flagstone floor.

Upper level 1:

Impressive entrance hallway and stairway, large living room with Marble Fireplace overlooking Donegal bay, Guest WC, Bedroom No.1 with 100% sea-views and with large bathroom-en-suite

LICENSED AUCTIONEERS & SOLE AGENTS ARDTARMON CASTLE, BALLINFULL, CO. SLIGO, F91KW88, Ireland TEL/FAX 00353-71-9163284 email info@irishproperties.com WEB: www.irishproperties.com

Upper level 2:

Landing/Reception, Media Room/Study/one person bedroom, Master Bedroom (No.2) with large walk in wardrobe and bathroom-en-suite, 100% sea-views

Bedroom No.3 with large bathroom-en-suite and 100% sea-views

Separate Shower/WC room

Former Coach House/Guest House/ Housekeeper Apartment:

Ground Level:

Workshop

Apartment No.1, open plan kitchen/sitting, bedroom and bathroom/WC/Shower and Utility, 100% sea-view