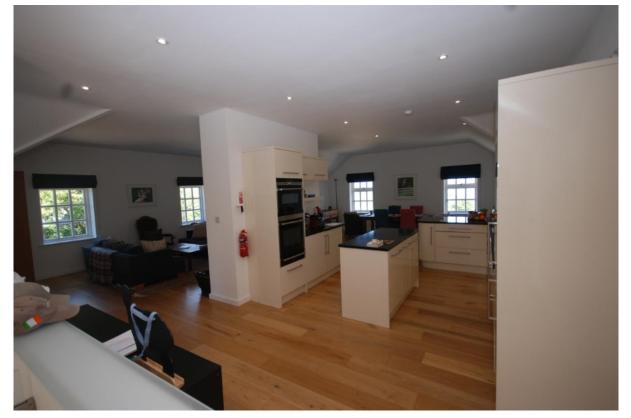

The Manor House

Total of approx. 330m2 with spacious lay-out:

Ground Floor:

Large Conservatory leading to the walled garden

Store Room/Wine cellar,

Reception with impressive, original Stairway,

Utility,

Open plan kitchen/Diner with separate entrance,

Formal dining room connects to conservatory and garden Original flagstone floor.

Upper level 1:

Impressive entrance hallway and stairway, large living room with Marble Fireplace overlooking Donegal bay, Guest WC, Bedroom No.1 with 100% sea-views and with large bathroom-en-suite