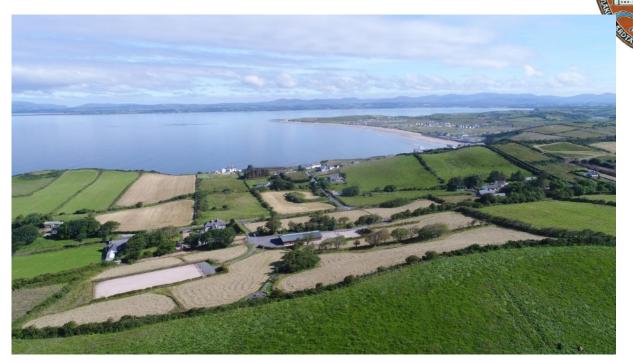

Excellent condition, 100% refurbished and renovated, turn-key, high standard throughout

Located in beautiful Rossnowlagh with miles of sandy beaches, on Ireland's Wild Atlantic Way

Overlooks the sea

State of the art riding stables (345m2) and yards, sand arena overlooking the sea.

Total of 11 acres of good pasture land, elevated site with unspoiled sea views.

Features include wellness area, (external Sauna for 8 persons, outside Jacuzzi, Therapy Room) overlooking private gardens,

The property overlooks Rossnowlagh beach and village, Donegal Bay, Blue Stack and Slieve League Mountains. The property has been extensively renovated by the present owners and now offers 5 star accommodation and finishes throughout. Additionally a state-of-the-art Stable Complex with arena was added. The former Coachhouse was converted into a 2 Apartment (both open plan) with 2 and 1 bedrooms respectively.

The entire grounds are well manicured and kept beautifully.

Due to the natural elevation, the property will always insure direct and unspoiled view over Donegal bay. Within 5 minutes to Shops and Restaurants. Beach approx. 10 minutes by foot.

Grounds:

11 acres sub-divided into paddocks and horse arena

The former railway line runs below the stable block. Now part of the folio, the track adds a tranquil private tree lined walkway.

Bellavista view point 360 degree of stunning view on sea and surrounding mountains (Blue Stack, Slieve League, Ben Bulben)