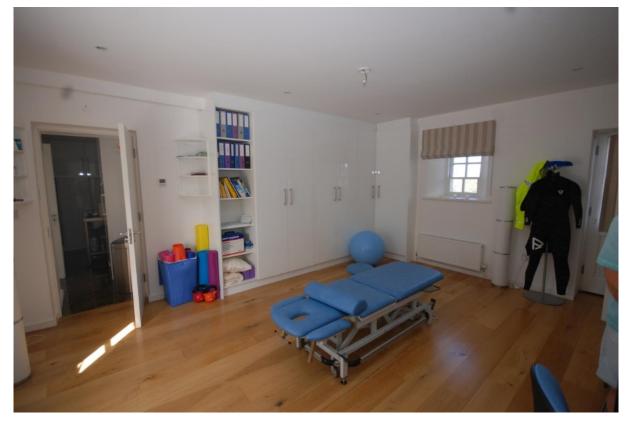

Total of 11 acres of good pasture land, elevated site with unspoiled sea views.

Features include wellness area, (external Sauna for 8 persons, outside Jacuzzi, Therapy Room) overlooking private gardens,

Treatment room

Outside WC

Upper Level:

Apartment No.2 with spacious open plan living area/large kitchen/library, 100% sea-view

2 bedrooms both with bathrooms-en-suite

Stables:

State of the art Stables, 12.35m x 28m with 8 horseboxes of which 6 have outside yards, feed room, tack room and wash bay., Concrete yards