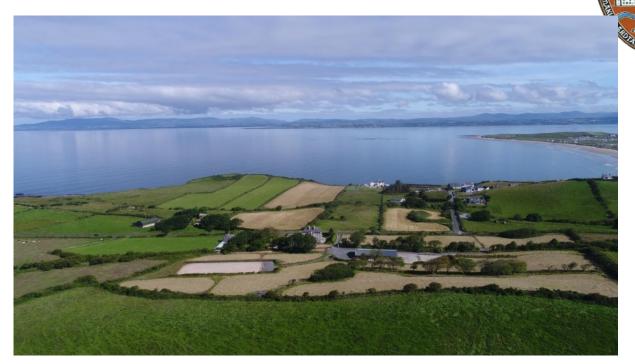

SCHILLER + SCHILLER

No. 304 Manor House with stables by the sea at Rossnowlagh, Co. Donegal (304SR-RH) approx. 11acres/4.45hectares Price Guide: € 1.8Million

Key Factors:

Late Georgian Manor House with separate Guesthouse/Caretaker Apartment, total 597m2

Excellent condition, 100% refurbished and renovated, turn-key, high standard throughout

Located in beautiful Rossnowlagh with miles of sandy beaches, on Ireland's Wild Atlantic Way

Overlooks the sea

State of the art riding stables (345m2) and yards, sand arena overlooking the sea.

Total of 11 acres of good pasture land, elevated site with unspoiled sea views.

Features include wellness area, (external Sauna for 8 persons, outside Jacuzzi, Therapy Room) overlooking private gardens,

The property overlooks Rossnowlagh beach and village, Donegal Bay, Blue Stack and Slieve League Mountains. The property has been extensively renovated by the present owners and now offers 5 star accommodation and finishes throughout. Additionally a state-of-the-art Stable Complex with arena was added. The former Coachhouse was converted into a 2 Apartment (both open plan) with 2 and 1 bedrooms respectively.

Grounds:

11 acres sub-divided into paddocks and horse arena

The former railway line runs below the stable block. Now part of the folio, the track adds a tranquil private tree lined walkway.

Bellavista view point 360 degree of stunning view on sea and surrounding mountains (Blue Stack, Slieve League, Ben Bulben)