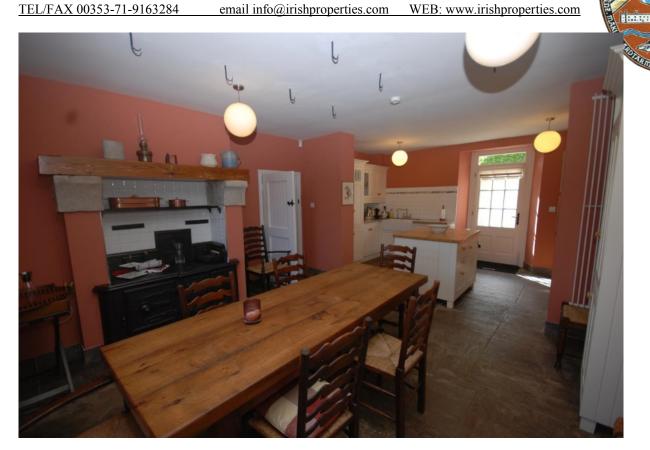

The Manor House

Total of approx. 330m2 with spacious lay-out:

Ground Floor:

Large Conservatory leading to the walled garden

Store Room/Wine cellar,

Reception with impressive, original Stairway,

Utility,

Open plan kitchen/Diner with separate entrance,

Formal dining room connects to conservatory and garden Original flagstone floor.

Upper level 1:

Impressive entrance hallway and stairway, large living room with Marble Fireplace overlooking Donegal bay, Guest WC, Bedroom No.1 with 100% sea-views and with large bathroom-en-suite