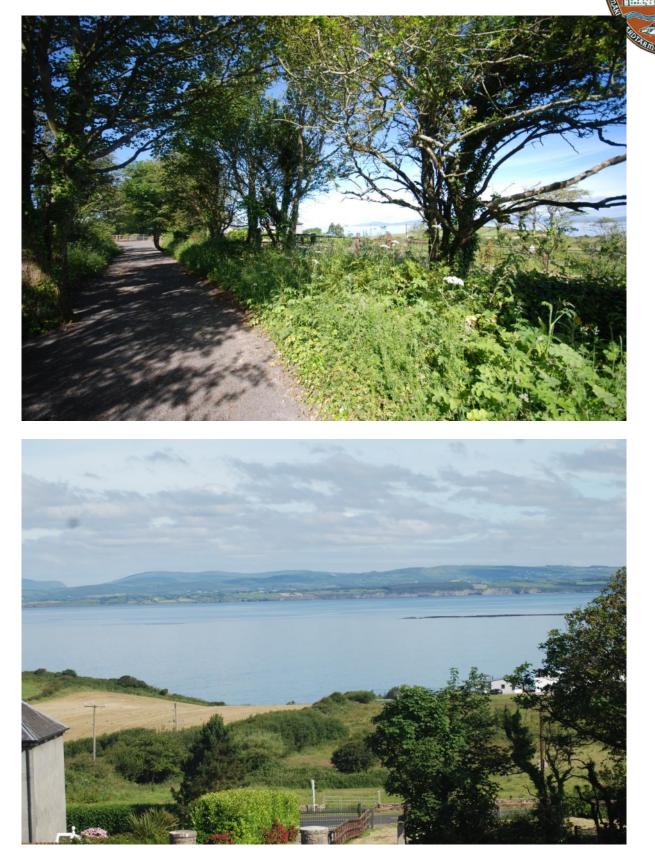

The entire grounds are well manicured and kept beautifully.

Due to the natural elevation, the property will always insure direct and unspoiled view over Donegal bay. Within 5 minutes to Shops and Restaurants. Beach approx. 10 minutes by foot.

Grounds:

11 acres sub-divided into paddocks and horse arena

The former railway line runs below the stable block. Now part of the folio, the track adds a tranquil private tree lined walkway.

Bellavista view point 360 degree of stunning view on sea and surrounding mountains (Blue Stack, Slieve League, Ben Bulben)