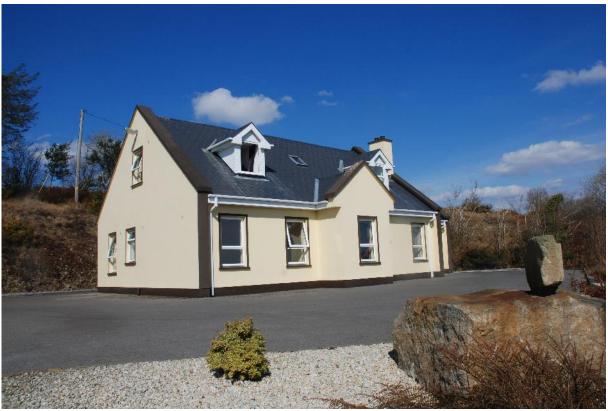

### Description:

A fine spacious family home situated on the southern mountains slopes close to Lough Eske outside Donegal town at Altilow, Barnesmore, Co. Donegal.

5 Star Hotels Harveys Point and Lough Eske Castle are in the neighbourhood. The property would be very suitable for the B& B market, holiday rental market, wedding parties etc.

The property is in good decorative order and well presented.

Ground Floor:

Sun room with solid fuel stove (Dual system), laminate flooring

Large Kitchen/Diner with Chestnut units, tiled flooring

Larder, WC and Utility