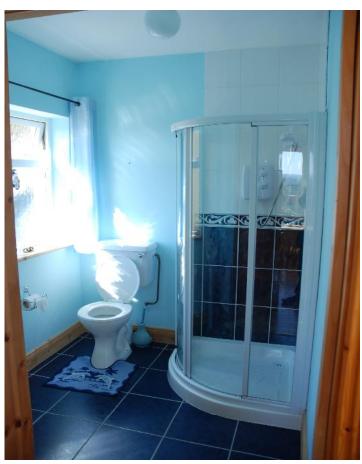

Sitting room with large panorama window, open fireplace, laminate flooring

Entrance Hallway and stairs, laminate flooring

Bedroom No. 1 with pine timber flooring, En-suite with power shower

Bedroom No.2/Office

1<sup>st</sup> Floor

Main bathroom

Bedroom No. 3 (Master) with walk-in wardrobe and en-suite with power shower

Bedromm No.4

Bedroom No. 5

Landing