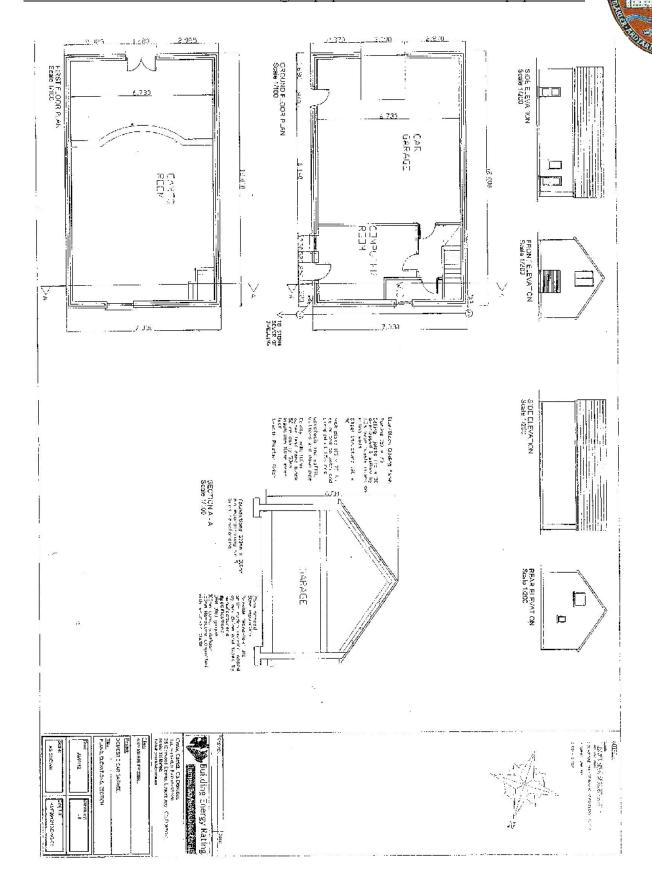

#### Outhouses:

Large garage with utility, WC on ground level Spacious Games Room on upper level. This building would be very suitable for conversion to additional accommodation

Central heating, PVC glazing, mains water and septic tank.