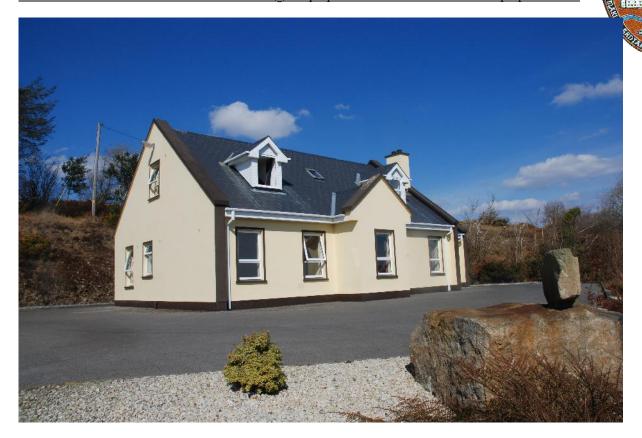

### Description:

A fine spacious family home situated on the southern mountains slopes close to Lough Eske outside Donegal town at Altilow, Barnesmore, Co. Donegal.

5 Star Hotels Harveys Point and Lough Eske Castle are in the neighbourhood. The property would be very suitable for the B& B market, holiday rental market, wedding parties etc.

The property is in good decorative order and well presented.

Ground Floor:

Sun room with solid fuel stove (Dual system), laminate flooring

Large Kitchen/Diner with Chestnut units, tiled flooring

Larder, WC and Utility

Sitting room with large panorama window, open fireplace, laminate flooring

Entrance Hallway and stairs, laminate flooring

Bedroom No. 1 with pine timber flooring, En-suite with power shower

Bedroom No.2/Office