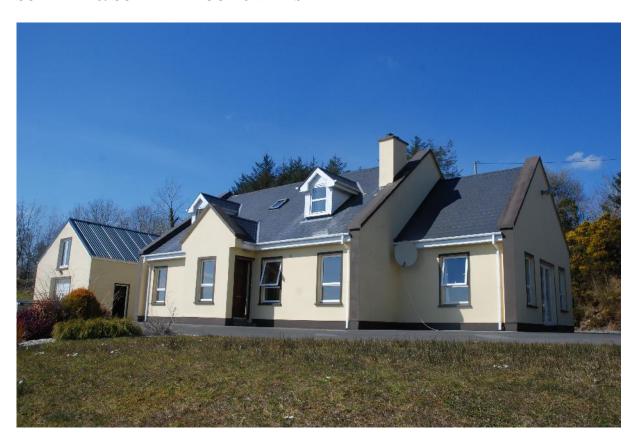

### Description:

A fine spacious family home situated on the southern mountains slopes close to Lough Eske outside Donegal town at Altilow, Barnesmore, Co. Donegal.

5 Star Hotels Harveys Point and Lough Eske Castle are in the neighbourhood. The property would be very suitable for the B& B market, holiday rental market, wedding parties etc.

The property is in good decorative order and well presented.

Ground Floor:

Sun room with solid fuel stove (Dual system), laminate flooring

Large Kitchen/Diner with Chestnut units, tiled flooring

Larder, WC and Utility

Sitting room with large panorama window, open fireplace, laminate flooring

Entrance Hallway and stairs, laminate flooring

Bedroom No. 1 with pine timber flooring, En-suite with power shower

Bedroom No.2/Office

1<sup>st</sup> Floor

Main bathroom

Bedroom No. 3 (Master) with walk-in wardrobe and en-suite with power shower

Bedromm No.4

Bedroom No. 5

Landing

#### Outhouses:

Large garage with utility, WC on ground level Spacious Games Room on upper level. This building would be very suitable for conversion to additional accommodation

Central heating, PVC glazing, mains water and septic tank.

Ready to occupy.

Grounds: Circa. 1.0 acre, tarmacadam drive. Google Earth: <a href="http://goo.gl/maps/V844F">http://goo.gl/maps/V844F</a>

Price Guide: REDCUED TO SELL €185.000

View by appointment with sole selling agents.