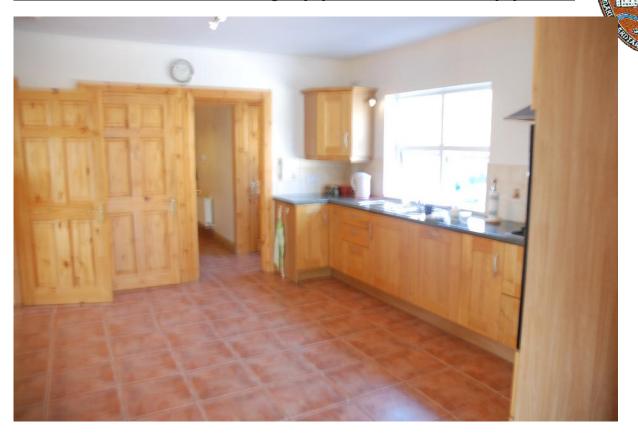

The property is in good decorative order and well presented.

Ground Floor:

Sun room with solid fuel stove (Dual system), laminate flooring

Large Kitchen/Diner with Chestnut units, tiled flooring

Larder, WC and Utility