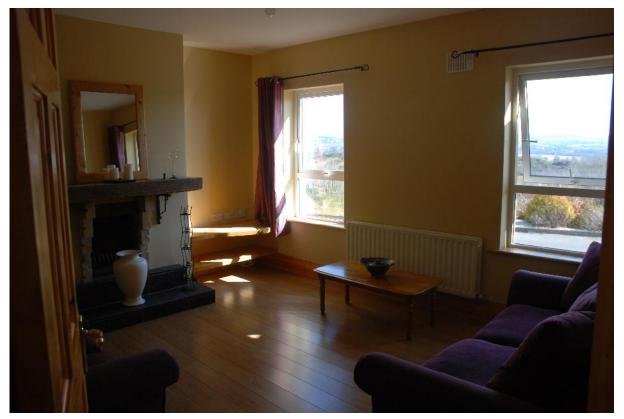

Sitting room with large panorama window, open fireplace, laminate flooring

Entrance Hallway and stairs, laminate flooring

Bedroom No. 1 with pine timber flooring, En-suite with power shower

Bedroom No.2/Office