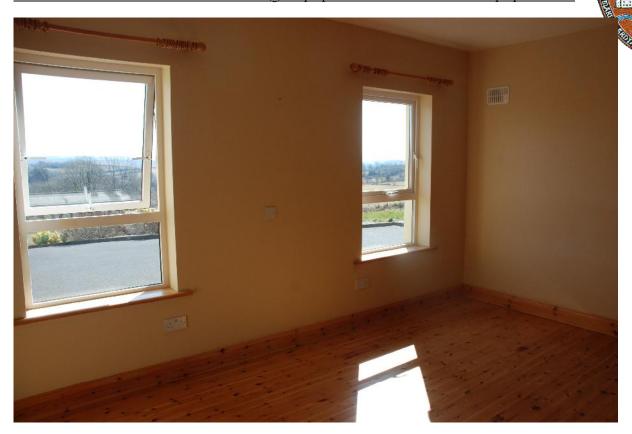

Sitting room with large panorama window, open fireplace, laminate flooring

Entrance Hallway and stairs, laminate flooring

Bedroom No. 1 with pine timber flooring, En-suite with power shower

Bedroom No.2/Office