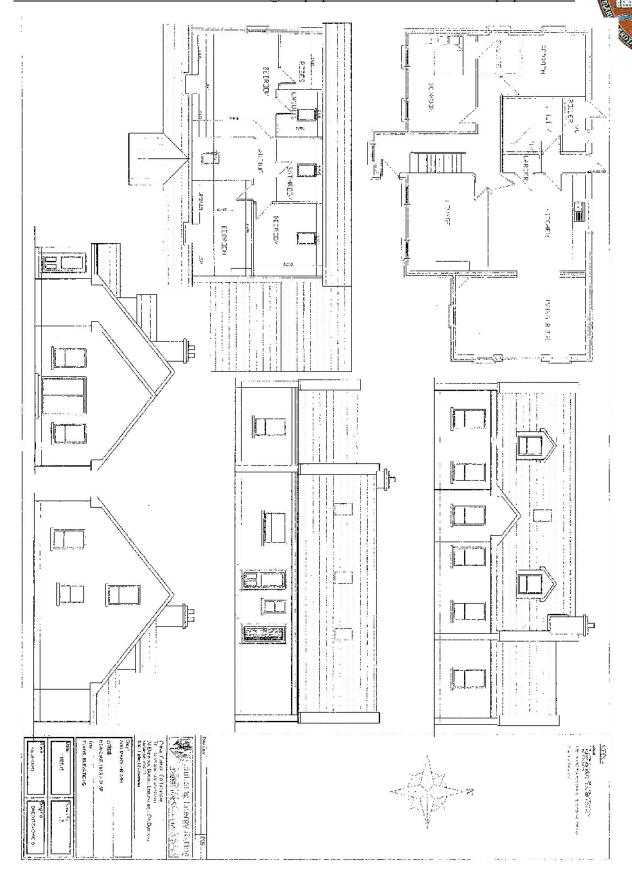

The property is in good decorative order and well presented.

Ground Floor:

Sun room with solid fuel stove (Dual system), laminate flooring

Large Kitchen/Diner with Chestnut units, tiled flooring

Larder, WC and Utility

Sitting room with large panorama window, open fireplace, laminate flooring

Entrance Hallway and stairs, laminate flooring

Bedroom No. 1 with pine timber flooring, En-suite with power shower

Bedroom No.2/Office

1<sup>st</sup> Floor

Main bathroom

Bedroom No. 3 (Master) with walk-in wardrobe and en-suite with power shower

Bedromm No.4

Bedroom No. 5

Landing