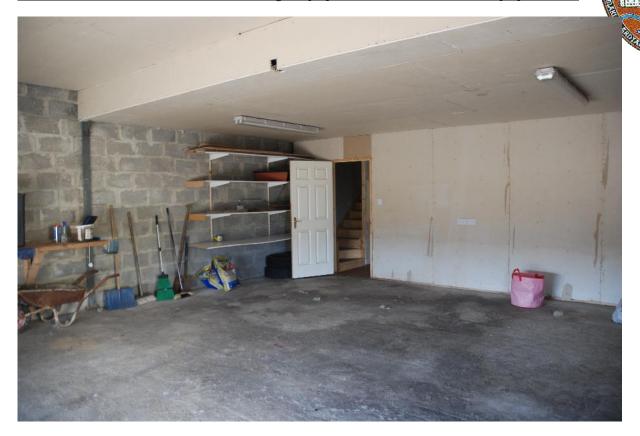

#### Outhouses:

Large garage with utility, WC on ground level Spacious Games Room on upper level. This building would be very suitable for conversion to additional accommodation

Central heating, PVC glazing, mains water and septic tank.