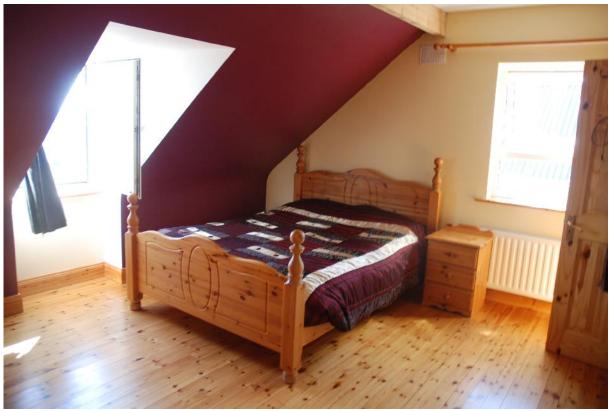

1<sup>st</sup> Floor

Main bathroom

Bedroom No. 3 (Master) with walk-in wardrobe and en-suite with power shower

Bedromm No.4

Bedroom No. 5

Landing