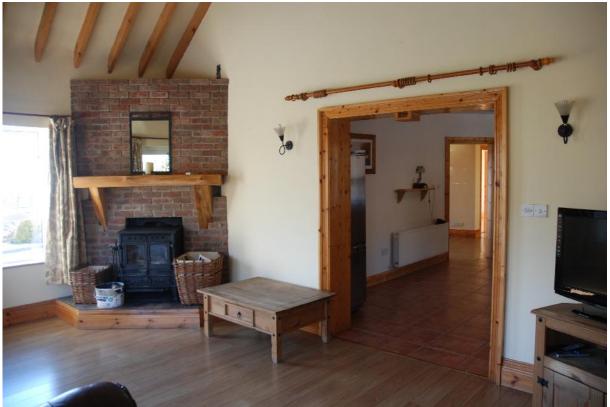

Sitting room with large panorama window, open fireplace, laminate flooring

Entrance Hallway and stairs, laminate flooring

Bedroom No. 1 with pine timber flooring, En-suite with power shower

Bedroom No.2/Office