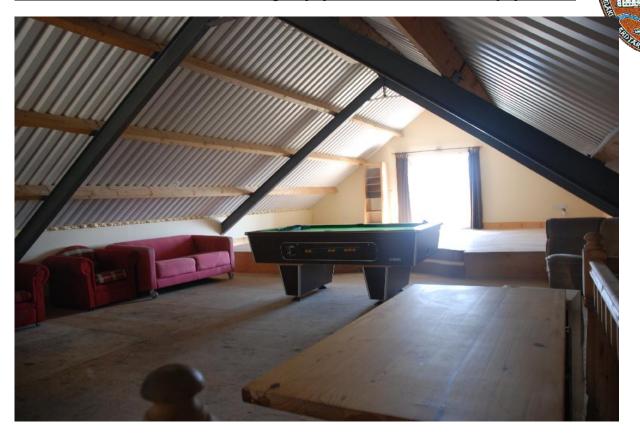

#### Outhouses:

Large garage with utility, WC on ground level Spacious Games Room on upper level. This building would be very suitable for conversion to additional accommodation

Central heating, PVC glazing, mains water and septic tank.