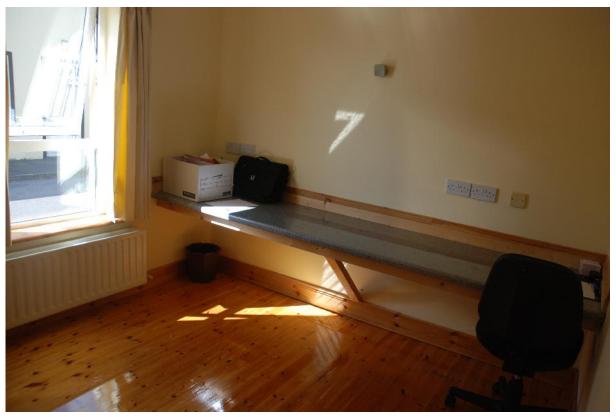

Sitting room with large panorama window, open fireplace, laminate flooring

Entrance Hallway and stairs, laminate flooring

Bedroom No. 1 with pine timber flooring, En-suite with power shower

Bedroom No.2/Office