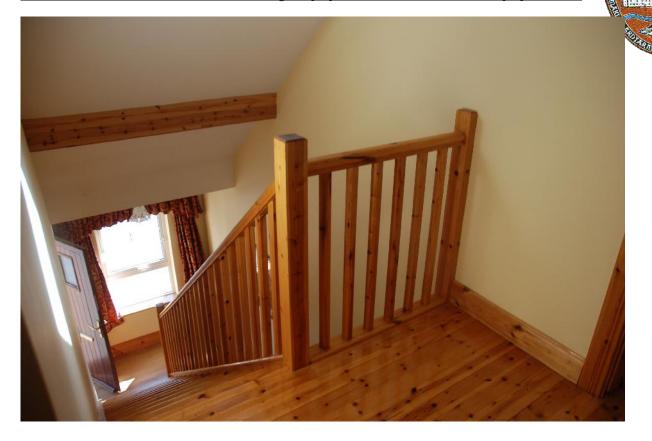

Sitting room with large panorama window, open fireplace, laminate flooring

Entrance Hallway and stairs, laminate flooring

Bedroom No. 1 with pine timber flooring, En-suite with power shower

Bedroom No.2/Office