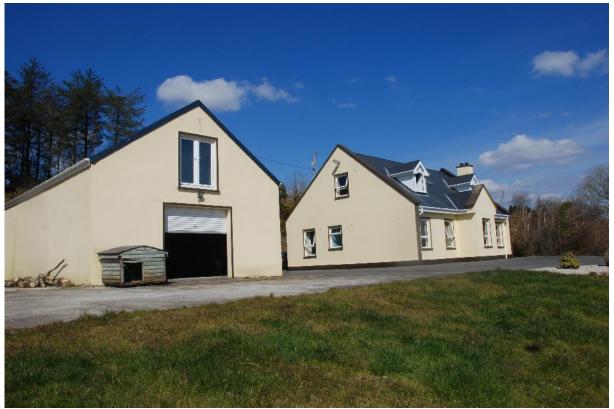

#### Outhouses:

Large garage with utility, WC on ground level Spacious Games Room on upper level. This building would be very suitable for conversion to additional accommodation

Central heating, PVC glazing, mains water and septic tank.