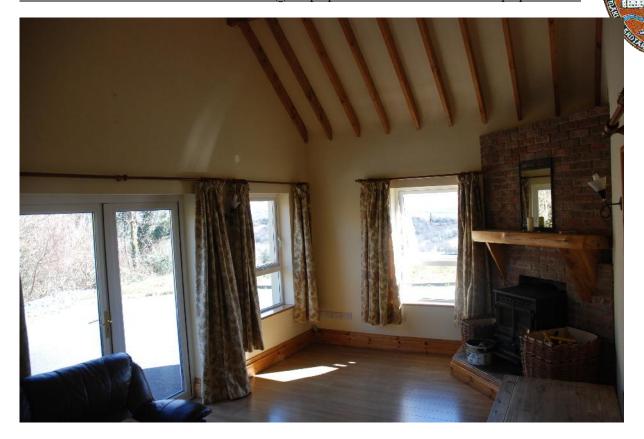

Sitting room with large panorama window, open fireplace, laminate flooring

Entrance Hallway and stairs, laminate flooring

Bedroom No. 1 with pine timber flooring, En-suite with power shower

Bedroom No.2/Office