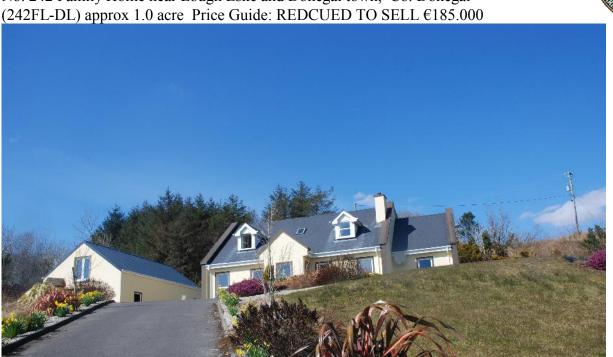

### Description:

A fine spacious family home situated on the southern mountains slopes close to Lough Eske outside Donegal town at Altilow, Barnesmore, Co. Donegal.

5 Star Hotels Harveys Point and Lough Eske Castle are in the neighbourhood. The property would be very suitable for the B& B market, holiday rental market, wedding parties etc.

The property is in good decorative order and well presented.

Ground Floor:

Sun room with solid fuel stove (Dual system), laminate flooring

Large Kitchen/Diner with Chestnut units, tiled flooring

Larder, WC and Utility

Sitting room with large panorama window, open fireplace, laminate flooring

Entrance Hallway and stairs, laminate flooring

Bedroom No. 1 with pine timber flooring, En-suite with power shower

Bedroom No.2/Office

1<sup>st</sup> Floor

Main bathroom

Bedroom No. 3 (Master) with walk-in wardrobe and en-suite with power shower

Bedromm No.4

Bedroom No. 5

Landing

#### Outhouses:

Large garage with utility, WC on ground level Spacious Games Room on upper level. This building would be very suitable for conversion to additional accommodation

Central heating, PVC glazing, mains water and septic tank.

Ready to occupy.

Grounds: Circa. 1.0 acre, tarmacadam drive. Google Earth: <a href="http://goo.gl/maps/V844F">http://goo.gl/maps/V844F</a>

Price Guide: REDCUED TO SELL €185.000

View by appointment with sole selling agents.